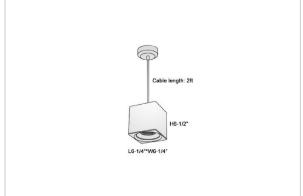

## Product Code: IK-RMicaPL-40W-40K-WH-90C-15D

| Voltage            | 100 - 277 V AC, 50-60 Hz                                         |
|--------------------|------------------------------------------------------------------|
| Lumen Output       | 3600lm                                                           |
| Power              | 40W                                                              |
| CCT                | 4000K                                                            |
| CRI                | >90                                                              |
| Beam Angle         | 15°                                                              |
| Light Distribution | Spot                                                             |
| LED Light Source   | Osram SOLERIQ S 19                                               |
| Start Time         | Instant                                                          |
| Driver             | Stand Alone (included)                                           |
| Operating Position | No Swiveling Type                                                |
| Dimming            | Triac Dimming / 0-10 V Dimming                                   |
| Heads              | Single Head                                                      |
| Finish             | White                                                            |
| Length             | 6-1/4"                                                           |
| Height             | 6-1/2"                                                           |
| Optics             | Reflective Cup Structure                                         |
| Width (W)          | 6-1/4"                                                           |
| Application Area   | Guest Room, Restaurant, Meeting Room, Club, Hall, Hotel Entrance |