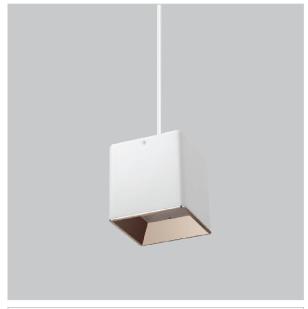

## Mica Pendant Lights

ITEM SKU#: 662187506722

## Product Code: IK-RMicaPL-40W-40K-WH-90C-15D

| Voltage            | 100 - 277 V AC, 50-60 Hz                                         |
|--------------------|------------------------------------------------------------------|
| Lumen Output       | 3600lm                                                           |
| Power              | 40W                                                              |
| CCT                | 4000K                                                            |
| CRI                | >90                                                              |
| Beam Angle         | 15°                                                              |
| Light Distribution | Spot                                                             |
| LED Light Source   | Osram SOLERIQ S 19                                               |
| Start Time         | Instant                                                          |
| Driver             | Stand Alone (included)                                           |
| Operating Position | No Swiveling Type                                                |
| Dimming            | Triac Dimming / 0-10 V Dimming                                   |
| Heads              | Single Head                                                      |
| Finish             | White                                                            |
| Length             | 6-1/4"                                                           |
| Height             | 6-1/2"                                                           |
| Optics             | Reflective Cup Structure                                         |
| Width (W)          | 6-1/4"                                                           |
| Application Area   | Guest Room, Restaurant, Meeting Room, Club, Hall, Hotel Entrance |

Mica is a technologically advanced LED Pendant Light that incorporates electronic gear and a high-quality lens with wide beam spread. While commonly used as task light, the unique and state-of-the-art design of this luminaire also enhances the overall aesthetics of your store.