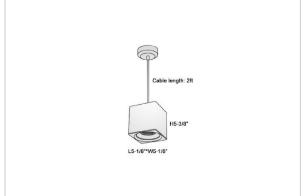

## Product Code: IK-RMicaPL-30W-50K-WH-90C-15D

| Voltage            | 100 - 277 V AC, 50-60 Hz                                         |
|--------------------|------------------------------------------------------------------|
| Lumen Output       | 2850lm                                                           |
| Power              | 30W                                                              |
| ССТ                | 5000K                                                            |
| CRI                | >90                                                              |
| Beam Angle         | 15°                                                              |
| Light Distribution | Spot                                                             |
| LED Light Source   | Osram SOLERIQ S 19                                               |
| Start Time         | Instant                                                          |
| Driver             | Stand Alone (included)                                           |
| Operating Position | No Swiveling Type                                                |
| Dimming            | Triac Dimming / 0-10 V Dimming                                   |
| Heads              | Single Head                                                      |
| Finish             | White                                                            |
| Length             | 5-1/8"                                                           |
| Height             | 5-3/8"                                                           |
| Optics             | Reflective Cup Structure                                         |
| Width (W)          | 5-1/8"                                                           |
| Application Area   | Guest Room, Restaurant, Meeting Room, Club, Hall, Hotel Entrance |