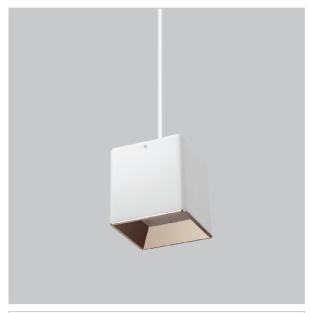

## Mica Pendant Lights

ITEM SKU#: 662187506685

## Product Code: IK-RMicaPL-30W-50K-WH-90C-15D

| Voltage            | 100 - 277 V AC, 50-60 Hz                                         |
|--------------------|------------------------------------------------------------------|
| Lumen Output       | 2850lm                                                           |
| Power              | 30W                                                              |
| ССТ                | 5000K                                                            |
| CRI                | >90                                                              |
| Beam Angle         | 15°                                                              |
| Light Distribution | Spot                                                             |
| LED Light Source   | Osram SOLERIQ S 19                                               |
| Start Time         | Instant                                                          |
| Driver             | Stand Alone (included)                                           |
| Operating Position | No Swiveling Type                                                |
| Dimming            | Triac Dimming / 0-10 V Dimming                                   |
| Heads              | Single Head                                                      |
| Finish             | White                                                            |
| Length             | 5-1/8"                                                           |
| Height             | 5-3/8"                                                           |
| Optics             | Reflective Cup Structure                                         |
| Width (W)          | 5-1/8"                                                           |
| Application Area   | Guest Room, Restaurant, Meeting Room, Club, Hall, Hotel Entrance |

Beam Spread (Options)

Mica is a technologically advanced LED Pendant Light that incorporates electronic gear and a high-quality lens with wide beam spread. While commonly used as task light, the unique and state-of-the-art design of this luminaire also enhances the overall aesthetics of your store.