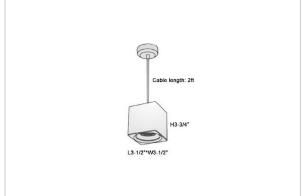

## Product Code: IK-RMicaPL-20W-30K-WH-90C-15D

| Voltage            | 100 - 277 V AC, 50-60 Hz                                         |
|--------------------|------------------------------------------------------------------|
| Lumen Output       | 1700lm                                                           |
| Power              | 20W                                                              |
| CCT                | 3000K                                                            |
| CRI                | >90                                                              |
| Beam Angle         | 15°                                                              |
| Light Distribution | Spot                                                             |
| LED Light Source   | Osram SOLERIQ S 19                                               |
| Start Time         | Instant                                                          |
| Driver             | Stand Alone (included)                                           |
| Operating Position | No Swiveling Type                                                |
| Dimming            | Triac Dimming / 0-10 V Dimming                                   |
| Heads              | Single Head                                                      |
| Finish             | White                                                            |
| Length             | 4-3/8"                                                           |
| Height             | 4-3/4"                                                           |
| Optics             | Reflective Cup Structure                                         |
| Width (W)          | 4-3/8"                                                           |
| Application Area   | Guest Room, Restaurant, Meeting Room, Club, Hall, Hotel Entrance |
|                    |                                                                  |