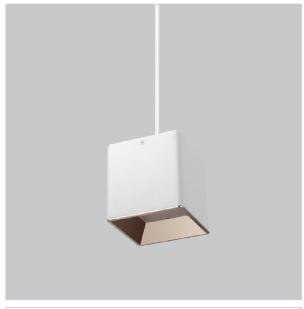

## Mica Pendant Lights

ITEM SKU#: 662187506616

## Product Code: IK-RMicaPL-20W-30K-WH-90C-15D

| Voltage            | 100 - 277 V AC, 50-60 Hz                                         |
|--------------------|------------------------------------------------------------------|
| Lumen Output       | 1700lm                                                           |
| Power              | 20W                                                              |
| CCT                | 3000K                                                            |
| CRI                | >90                                                              |
| Beam Angle         | 15°                                                              |
| Light Distribution | Spot                                                             |
| LED Light Source   | Osram SOLERIQ S 19                                               |
| Start Time         | Instant                                                          |
| Driver             | Stand Alone (included)                                           |
| Operating Position | No Swiveling Type                                                |
| Dimming            | Triac Dimming / 0-10 V Dimming                                   |
| Heads              | Single Head                                                      |
| Finish             | White                                                            |
| Length             | 4-3/8"                                                           |
| Height             | 4-3/4"                                                           |
| Optics             | Reflective Cup Structure                                         |
| Width (W)          | 4-3/8"                                                           |
| Application Area   | Guest Room, Restaurant, Meeting Room, Club, Hall, Hotel Entrance |
|                    |                                                                  |

Mica is a technologically advanced LED Pendant Light that incorporates electronic gear and a high-quality lens with wide beam spread. While commonly used as task light, the unique and state-of-the-art design of this luminaire also enhances the overall aesthetics of your store.