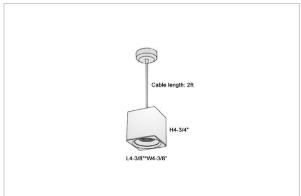

## Product Code: IK-RMicaPL-15W-40K-WH-90C-15D

| Voltage            | 100 - 277 V AC, 50-60 Hz                                         |
|--------------------|------------------------------------------------------------------|
| Lumen Output       | 1350lm                                                           |
| Power              | 15W                                                              |
| ССТ                | 4000K                                                            |
| CRI                | >90                                                              |
| Beam Angle         | 15°                                                              |
| Light Distribution | Spot                                                             |
| LED Light Source   | Osram SOLERIQ S 19                                               |
| Start Time         | Instant                                                          |
| Driver             | Stand Alone (included)                                           |
| Operating Position | No Swiveling Type                                                |
| Dimming            | Triac Dimming / 0-10 V Dimming                                   |
| Heads              | Single Head                                                      |
| Finish             | White                                                            |
| Length             | 4-3/8"                                                           |
| Height             | 4-3/4"                                                           |
| Optics             | Reflective Cup Structure                                         |
| Width (W)          | 4-3/8"                                                           |
| Application Area   | Guest Room, Restaurant, Meeting Room, Club, Hall, Hotel Entrance |