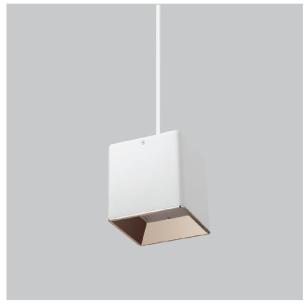

## Mica Pendant Lights

ITEM SKU#: 662187506586

## Product Code: IK-RMicaPL-15W-40K-WH-90C-15D

| Voltage            | 100 - 277 V AC, 50-60 Hz                                         |
|--------------------|------------------------------------------------------------------|
| Lumen Output       | 1350lm                                                           |
| Power              | 15W                                                              |
| ССТ                | 4000K                                                            |
| CRI                | >90                                                              |
| Beam Angle         | 15°                                                              |
| Light Distribution | Spot                                                             |
| LED Light Source   | Osram SOLERIQ S 19                                               |
| Start Time         | Instant                                                          |
| Driver             | Stand Alone (included)                                           |
| Operating Position | No Swiveling Type                                                |
| Dimming            | Triac Dimming / 0-10 V Dimming                                   |
| Heads              | Single Head                                                      |
| Finish             | White                                                            |
| Length             | 4-3/8"                                                           |
| Height             | 4-3/4"                                                           |
| Optics             | Reflective Cup Structure                                         |
| Width (W)          | 4-3/8"                                                           |
| Application Area   | Guest Room, Restaurant, Meeting Room, Club, Hall, Hotel Entrance |

7.04 15.0

Beam Spread (Options)

3.58 15.0

Mica is a technologically advanced LED Pendant Light that incorporates electronic gear and a high-quality lens with wide beam spread. While commonly used as task light, the unique and state-of-the-art design of this luminaire also enhances the overall aesthetics of your store.