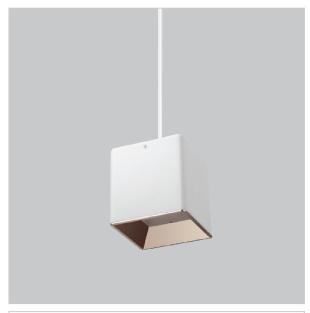

## Mica Pendant Lights

ITEM SKU#: 662187506548

## Product Code: IK-RMicaPL-8W-40K-WH-90C-15D

| Voltage            | 100 - 277 V AC, 50-60 Hz                                         |
|--------------------|------------------------------------------------------------------|
| Lumen Output       | 720lm                                                            |
| Power              | 8W                                                               |
| CCT                | 4000K                                                            |
| CRI                | >90                                                              |
| Beam Angle         | 15°                                                              |
| Light Distribution | Spot                                                             |
| LED Light Source   | Osram SOLERIQ S 19                                               |
| Start Time         | Instant                                                          |
| Driver             | Stand Alone (included)                                           |
| Operating Position | No Swiveling Type                                                |
| Dimming            | Triac Dimming / 0-10 V Dimming                                   |
| Heads              | Single Head                                                      |
| Finish             | White                                                            |
| Length             | 3-1/2"                                                           |
| Height             | 3-3/4"                                                           |
| Optics             | Reflective Cup Structure                                         |
| Width (W)          | 3-1/2"                                                           |
| Application Area   | Guest Room, Restaurant, Meeting Room, Club, Hall, Hotel Entrance |

Mica is a technologically advanced LED Pendant Light that incorporates electronic gear and a high-quality lens with wide beam spread. While commonly used as task light, the unique and state-of-the-art design of this luminaire also enhances the overall aesthetics of your store.