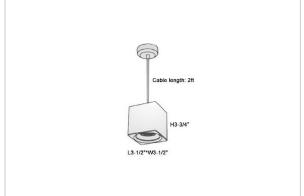

## Product Code: IK-RMicaPL-8W-40K-WH-90C-15D

| Voltage            | 100 - 277 V AC, 50-60 Hz                                         |
|--------------------|------------------------------------------------------------------|
| Lumen Output       | 720lm                                                            |
| Power              | 8W                                                               |
| CCT                | 4000K                                                            |
| CRI                | >90                                                              |
| Beam Angle         | 15°                                                              |
| Light Distribution | Spot                                                             |
| LED Light Source   | Osram SOLERIQ S 19                                               |
| Start Time         | Instant                                                          |
| Driver             | Stand Alone (included)                                           |
| Operating Position | No Swiveling Type                                                |
| Dimming            | Triac Dimming / 0-10 V Dimming                                   |
| Heads              | Single Head                                                      |
| Finish             | White                                                            |
| Length             | 3-1/2"                                                           |
| Height             | 3-3/4"                                                           |
| Optics             | Reflective Cup Structure                                         |
| Width (W)          | 3-1/2"                                                           |
| Application Area   | Guest Room, Restaurant, Meeting Room, Club, Hall, Hotel Entrance |