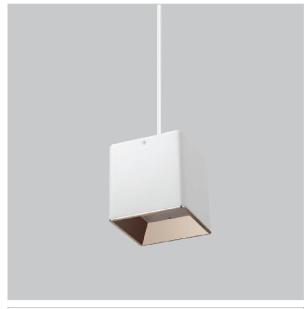

## Mica Pendant Lights

ITEM SKU#: 662187506524

## Product Code: IK-RMicaPL-8W-30K-WH-90C-15D

| Voltage            | 100 - 277 V AC, 50-60 Hz                                         |
|--------------------|------------------------------------------------------------------|
| Lumen Output       | 680lm                                                            |
| Power              | 8W                                                               |
| CCT                | 3000K                                                            |
| CRI                | >90                                                              |
| Beam Angle         | 15°                                                              |
| Light Distribution | Spot                                                             |
| LED Light Source   | Osram SOLERIQ S 19                                               |
| Start Time         | Instant                                                          |
| Driver             | Stand Alone (included)                                           |
| Operating Position | No Swiveling Type                                                |
| Dimming            | Triac Dimming / 0-10 V Dimming                                   |
| Heads              | Single Head                                                      |
| Finish             | White                                                            |
| Length             | 3-1/2"                                                           |
| Height             | 3-3/4"                                                           |
| Optics             | Reflective Cup Structure                                         |
| Width (W)          | 3-1/2"                                                           |
| Application Area   | Guest Room, Restaurant, Meeting Room, Club, Hall, Hotel Entrance |
|                    |                                                                  |

Mica is a technologically advanced LED Pendant Light that incorporates electronic gear and a high-quality lens with wide beam spread. While commonly used as task light, the unique and state-of-the-art design of this luminaire also enhances the overall aesthetics of your store.