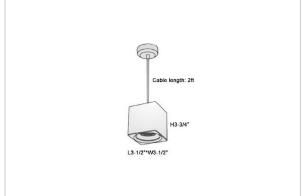

## Product Code: IK-RMicaPL-8W-30K-WH-90C-15D

| Voltage            | 100 - 277 V AC, 50-60 Hz                                         |
|--------------------|------------------------------------------------------------------|
| Lumen Output       | 680lm                                                            |
| Power              | 8W                                                               |
| CCT                | 3000K                                                            |
| CRI                | >90                                                              |
| Beam Angle         | 15°                                                              |
| Light Distribution | Spot                                                             |
| LED Light Source   | Osram SOLERIQ S 19                                               |
| Start Time         | Instant                                                          |
| Driver             | Stand Alone (included)                                           |
| Operating Position | No Swiveling Type                                                |
| Dimming            | Triac Dimming / 0-10 V Dimming                                   |
| Heads              | Single Head                                                      |
| Finish             | White                                                            |
| Length             | 3-1/2"                                                           |
| Height             | 3-3/4"                                                           |
| Optics             | Reflective Cup Structure                                         |
| Width (W)          | 3-1/2"                                                           |
| Application Area   | Guest Room, Restaurant, Meeting Room, Club, Hall, Hotel Entrance |
|                    |                                                                  |