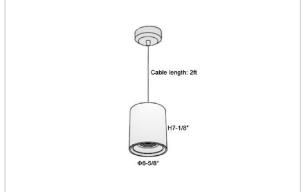

## Product Code: IK-RFlaxoPL-55W-50K-WH-90C-40D

| Voltage            | 100 - 277 V AC, 50-60 Hz                                         |
|--------------------|------------------------------------------------------------------|
| Lumen Output       | 5225lm                                                           |
| Power              | 55W                                                              |
| CCT                | 5000K                                                            |
| CRI                | >90                                                              |
| Beam Angle         | 40°                                                              |
| Light Distribution | Flood                                                            |
| LED Light Source   | Osram SOLERIQ S 19                                               |
| Start Time         | Instant                                                          |
| Driver             | Stand Alone (included)                                           |
| Operating Position | No Swiveling Type                                                |
| Dimming            | Triac Dimming / 0-10 V Dimming                                   |
| Heads              | Single Head                                                      |
| Finish             | White                                                            |
| Height             | 7-1/8"                                                           |
| Diameter           | 6-5/8"                                                           |
| Optics             | Reflective Cup Structure                                         |
| IP Rating          | IP65                                                             |
| Application Area   | Guest Room, Restaurant, Meeting Room, Club, Hall, Hotel Entrance |