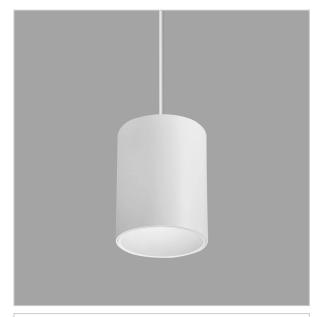

## Flaxo Pendant Lights

ITEM SKU#: 662187506500

Flaxo is a technologically advanced LED Pendant Light that incorporates electronic gear and a high-quality lens with wide beam spread. While commonly used as task light, the unique and state-of-the-art design of this luminaire also enhances the overall aesthetics of your store.