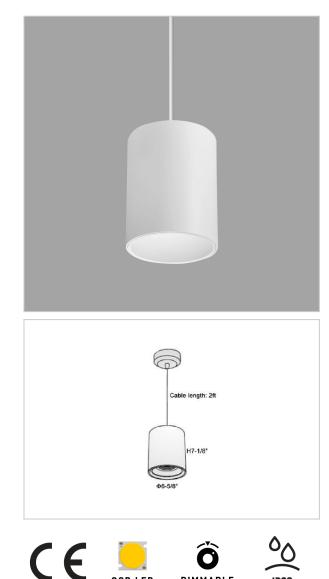

## Flaxo Pendant Lights

## Product Code : IK-RFlaxoPL-55W-40K-WH-90C-40D

| Voltage            | 100 - 277 V AC, 50-60 Hz                                         |
|--------------------|------------------------------------------------------------------|
| Lumen Output       | 4950lm                                                           |
| Power              | 55W                                                              |
| ССТ                | 4000K                                                            |
| CRI                | >90                                                              |
| Beam Angle         | 40°                                                              |
| Light Distribution | Flood                                                            |
| LED Light Source   | Osram SOLERIQ S 19                                               |
| Start Time         | Instant                                                          |
| Driver             | Stand Alone (included)                                           |
| Operating Position | No Swiveling Type                                                |
| Dimming            | Triac Dimming / 0-10 V Dimming                                   |
| Heads              | Single Head                                                      |
| Finish             | White                                                            |
| Height             | 7-1/8"                                                           |
| Diameter           | 6-5/8"                                                           |
| Optics             | Reflective Cup Structure                                         |
| IP Rating          | IP65                                                             |
| Application Area   | Guest Room, Restaurant, Meeting Room, Club, Hall, Hotel Entrance |

Flaxo is a technologically advanced LED Pendant Light that incorporates electronic gear and a high-quality lens with wide beam spread. While commonly used as task light, the unique and state-of-the-art design of this luminaire also enhances the overall aesthetics of vour others. your store.