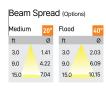

## Product Code : IK-RFlaxoPL-55W-40K-WH-90C-40D

| Voltage            | 100 - 277 V AC, 50-60 Hz                                         |
|--------------------|------------------------------------------------------------------|
| Lumen Output       | 4950lm                                                           |
| Power              | 55W                                                              |
| ССТ                | 4000K                                                            |
| CRI                | >90                                                              |
| Beam Angle         | 40°                                                              |
| Light Distribution | Flood                                                            |
| LED Light Source   | Osram SOLERIQ S 19                                               |
| Start Time         | Instant                                                          |
| Driver             | Stand Alone (included)                                           |
| Operating Position | No Swiveling Type                                                |
| Dimming            | Triac Dimming / 0-10 V Dimming                                   |
| Heads              | Single Head                                                      |
| Finish             | White                                                            |
| Height             | 7-1/8"                                                           |
| Diameter           | 6-5/8"                                                           |
| Optics             | Reflective Cup Structure                                         |
| IP Rating          | IP65                                                             |
| Application Area   | Guest Room, Restaurant, Meeting Room, Club, Hall, Hotel Entrance |