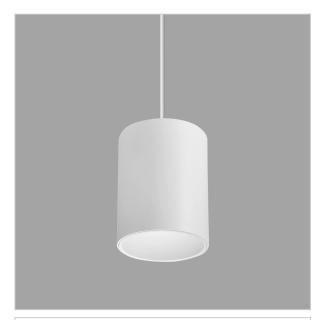

## Flaxo Pendant Lights

ITEM SKU#: 662187506487

Flaxo is a technologically advanced LED Pendant Light that incorporates electronic gear and a high-quality lens with wide beam spread. While commonly used as task light, the unique and state-of-the-art design of this luminaire also enhances the overall aesthetics of your store.