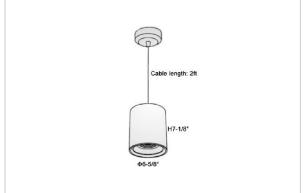

## Product Code: IK-RFlaxoPL-55W-30K-WH-90C-40D

| Voltage            | 100 - 277 V AC, 50-60 Hz                                         |
|--------------------|------------------------------------------------------------------|
| Lumen Output       | 4675lm                                                           |
| Power              | 55W                                                              |
| ССТ                | 3000K                                                            |
| CRI                | >90                                                              |
| Beam Angle         | 40°                                                              |
| Light Distribution | Flood                                                            |
| LED Light Source   | Osram SOLERIQ S 19                                               |
| Start Time         | Instant                                                          |
| Driver             | Stand Alone (included)                                           |
| Operating Position | No Swiveling Type                                                |
| Dimming            | Triac Dimming / 0-10 V Dimming                                   |
| Heads              | Single Head                                                      |
| Finish             | White                                                            |
| Height             | 7-1/8"                                                           |
| Diameter           | 6-5/8"                                                           |
| Optics             | Reflective Cup Structure                                         |
| IP Rating          | IP65                                                             |
| Application Area   | Guest Room, Restaurant, Meeting Room, Club, Hall, Hotel Entrance |
|                    |                                                                  |