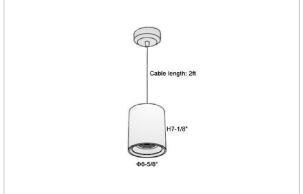

## Product Code: IK-RFlaxoPL-55W-27K-WH-90C-40D

| Voltage            | 100 - 277 V AC, 50-60 Hz                                         |
|--------------------|------------------------------------------------------------------|
| Lumen Output       | 4400lm                                                           |
| Power              | 55W                                                              |
| CCT                | 2700K                                                            |
| CRI                | >90                                                              |
| Beam Angle         | 40°                                                              |
| Light Distribution | Flood                                                            |
| LED Light Source   | Osram SOLERIQ S 19                                               |
| Start Time         | Instant                                                          |
| Driver             | Stand Alone (included)                                           |
| Operating Position | No Swiveling Type                                                |
| Dimming            | Triac Dimming / 0-10 V Dimming                                   |
| Heads              | Single Head                                                      |
| Finish             | White                                                            |
| Height             | 7-1/8"                                                           |
| Diameter           | 6-5/8"                                                           |
| Optics             | Reflective Cup Structure                                         |
| IP Rating          | IP65                                                             |
| Application Area   | Guest Room, Restaurant, Meeting Room, Club, Hall, Hotel Entrance |