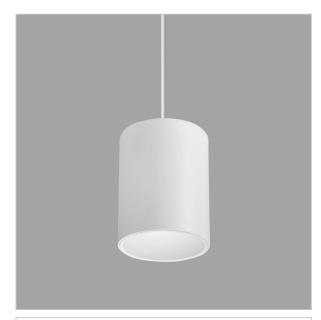

## Flaxo Pendant Lights

ITEM SKU#: 662187506470

Flaxo is a technologically advanced LED Pendant Light that incorporates electronic gear and a high-quality lens with wide beam spread. While commonly used as task light, the unique and state-of-the-art design of this luminaire also enhances the overall aesthetics of your store.