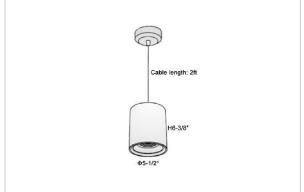

## Product Code: IK-RFlaxoPL-50W-50K-WH-90C-40D

| Voltage            | 100 - 277 V AC, 50-60 Hz                                         |
|--------------------|------------------------------------------------------------------|
| Lumen Output       | 4750lm                                                           |
| Power              | 50W                                                              |
| CCT                | 5000K                                                            |
| CRI                | >90                                                              |
| Beam Angle         | 40°                                                              |
| Light Distribution | Flood                                                            |
| LED Light Source   | Osram SOLERIQ S 19                                               |
| Start Time         | Instant                                                          |
| Driver             | Stand Alone (included)                                           |
| Operating Position | No Swiveling Type                                                |
| Dimming            | Triac Dimming / 0-10 V Dimming                                   |
| Heads              | Single Head                                                      |
| Finish             | White                                                            |
| Height             | 6-3/8"                                                           |
| Diameter           | 5-1/2"                                                           |
| Optics             | Reflective Cup Structure                                         |
| IP Rating          | IP65                                                             |
| Application Area   | Guest Room, Restaurant, Meeting Room, Club, Hall, Hotel Entrance |
|                    |                                                                  |