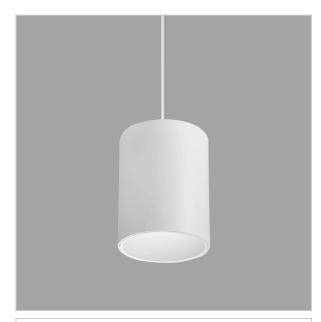

## Flaxo Pendant Lights

ITEM SKU#: 662187506463

Flaxo is a technologically advanced LED Pendant Light that incorporates electronic gear and a high-quality lens with wide beam spread. While commonly used as task light, the unique and state-of-the-art design of this luminaire also enhances the overall aesthetics of your store.