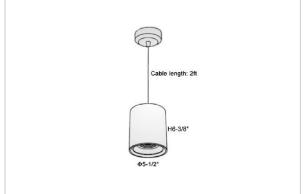

## Product Code: IK-RFlaxoPL-50W-40K-WH-90C-40D

| Voltage            | 100 - 277 V AC, 50-60 Hz                                         |
|--------------------|------------------------------------------------------------------|
| Lumen Output       | 4500lm                                                           |
| Power              | 50W                                                              |
| CCT                | 4000K                                                            |
| CRI                | >90                                                              |
| Beam Angle         | 40°                                                              |
| Light Distribution | Flood                                                            |
| LED Light Source   | Osram SOLERIQ S 19                                               |
| Start Time         | Instant                                                          |
| Driver             | Stand Alone (included)                                           |
| Operating Position | No Swiveling Type                                                |
| Dimming            | Triac Dimming / 0-10 V Dimming                                   |
| Heads              | Single Head                                                      |
| Finish             | White                                                            |
| Height             | 6-3/8"                                                           |
| Diameter           | 5-1/2"                                                           |
| Optics             | Reflective Cup Structure                                         |
| IP Rating          | IP65                                                             |
| Application Area   | Guest Room, Restaurant, Meeting Room, Club, Hall, Hotel Entrance |
|                    |                                                                  |