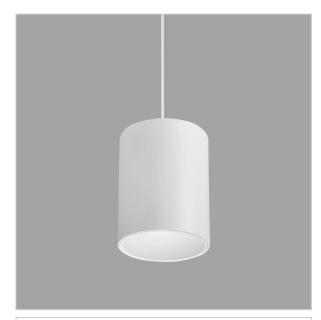

Flaxo is a technologically advanced LED Pendant Light that incorporates electronic gear and a high-quality lens with wide beam spread. While commonly used as task light, the unique and state-of-the-art design of this luminaire also enhances the overall aesthetics of your store.