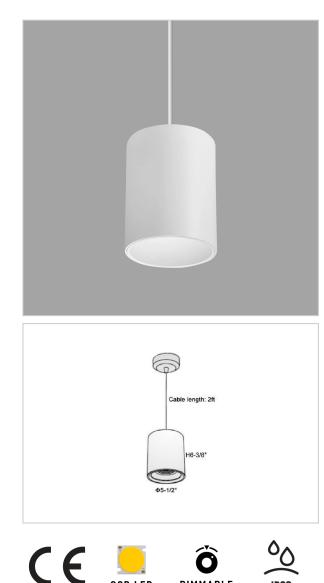

Flaxo Pendant Lights

## Product Code : IK-RFlaxoPL-50W-30K-WH-90C-40D

| Voltage            | 100 - 277 V AC, 50-60 Hz                                         |
|--------------------|------------------------------------------------------------------|
| Lumen Output       | 4250lm                                                           |
| Power              | 50W                                                              |
| ССТ                | 3000K                                                            |
| CRI                | >90                                                              |
| Beam Angle         | 40°                                                              |
| Light Distribution | Flood                                                            |
| LED Light Source   | Osram SOLERIQ S 19                                               |
| Start Time         | Instant                                                          |
| Driver             | Stand Alone (included)                                           |
| Operating Position | No Swiveling Type                                                |
| Dimming            | Triac Dimming / 0-10 V Dimming                                   |
| Heads              | Single Head                                                      |
| Finish             | White                                                            |
| Height             | 6-3/8"                                                           |
| Diameter           | 5-1/2"                                                           |
| Optics             | Reflective Cup Structure                                         |
| IP Rating          | IP65                                                             |
| Application Area   | Guest Room, Restaurant, Meeting Room, Club, Hall, Hotel Entrance |
|                    |                                                                  |

Flaxo is a technologically advanced LED Pendant Light that incorporates electronic gear and a high-quality lens with wide beam spread. While commonly used as task light, the unique and state-of-the-art design of this luminaire also enhances the overall aesthetics of your other. your store.