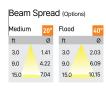

## Product Code : IK-RFlaxoPL-50W-30K-WH-90C-40D

| Voltage            | 100 - 277 V AC, 50-60 Hz                                         |
|--------------------|------------------------------------------------------------------|
| Lumen Output       | 4250lm                                                           |
| Power              | 50W                                                              |
| ССТ                | 3000K                                                            |
| CRI                | >90                                                              |
| Beam Angle         | 40°                                                              |
| Light Distribution | Flood                                                            |
| LED Light Source   | Osram SOLERIQ S 19                                               |
| Start Time         | Instant                                                          |
| Driver             | Stand Alone (included)                                           |
| Operating Position | No Swiveling Type                                                |
| Dimming            | Triac Dimming / 0-10 V Dimming                                   |
| Heads              | Single Head                                                      |
| Finish             | White                                                            |
| Height             | 6-3/8"                                                           |
| Diameter           | 5-1/2"                                                           |
| Optics             | Reflective Cup Structure                                         |
| IP Rating          | IP65                                                             |
| Application Area   | Guest Room, Restaurant, Meeting Room, Club, Hall, Hotel Entrance |
|                    |                                                                  |