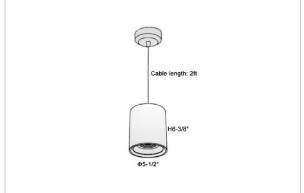

## Product Code: IK-RFlaxoPL-50W-27K-WH-90C-40D

| Voltage            | 100 - 277 V AC, 50-60 Hz                                         |
|--------------------|------------------------------------------------------------------|
| Lumen Output       | 4000lm                                                           |
| Power              | 50W                                                              |
| CCT                | 2700K                                                            |
| CRI                | >90                                                              |
| Beam Angle         | 40°                                                              |
| Light Distribution | Flood                                                            |
| LED Light Source   | Osram SOLERIQ S 19                                               |
| Start Time         | Instant                                                          |
| Driver             | Stand Alone (included)                                           |
| Operating Position | No Swiveling Type                                                |
| Dimming            | Triac Dimming / 0-10 V Dimming                                   |
| Heads              | Single Head                                                      |
| Finish             | White                                                            |
| Height             | 6-3/8"                                                           |
| Diameter           | 5-1/2"                                                           |
| Optics             | Reflective Cup Structure                                         |
| IP Rating          | IP65                                                             |
| Application Area   | Guest Room, Restaurant, Meeting Room, Club, Hall, Hotel Entrance |
|                    |                                                                  |