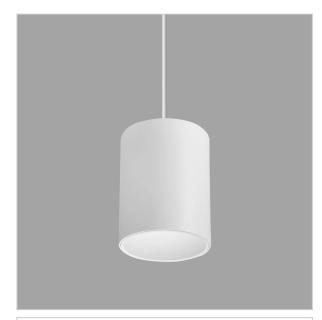

## Flaxo Pendant Lights

ITEM SKU#: 662187506432

Flaxo is a technologically advanced LED Pendant Light that incorporates electronic gear and a high-quality lens with wide beam spread. While commonly used as task light, the unique and state-of-the-art design of this luminaire also enhances the overall aesthetics of your store.