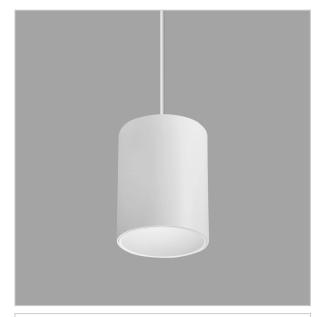

## Flaxo Pendant Lights

ITEM SKU#: 662187506425

Flaxo is a technologically advanced LED Pendant Light that incorporates electronic gear and a high-quality lens with wide beam spread. While commonly used as task light, the unique and state-of-the-art design of this luminaire also enhances the overall aesthetics of your store.