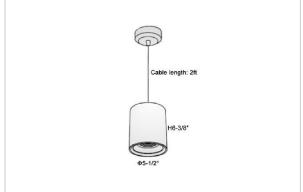

## Product Code: IK-RFlaxoPL-40W-50K-WH-90C-40D

| Voltage            | 100 - 277 V AC, 50-60 Hz                                         |
|--------------------|------------------------------------------------------------------|
| Lumen Output       | 3800lm                                                           |
| Power              | 40W                                                              |
| CCT                | 5000K                                                            |
| CRI                | >90                                                              |
| Beam Angle         | 40°                                                              |
| Light Distribution | Flood                                                            |
| LED Light Source   | Osram SOLERIQ S 19                                               |
| Start Time         | Instant                                                          |
| Driver             | Stand Alone (included)                                           |
| Operating Position | No Swiveling Type                                                |
| Dimming            | Triac Dimming / 0-10 V Dimming                                   |
| Heads              | Single Head                                                      |
| Finish             | White                                                            |
| Height             | 6-3/8"                                                           |
| Diameter           | 5-1/2"                                                           |
| Optics             | Reflective Cup Structure                                         |
| IP Rating          | IP65                                                             |
| Application Area   | Guest Room, Restaurant, Meeting Room, Club, Hall, Hotel Entrance |
|                    |                                                                  |