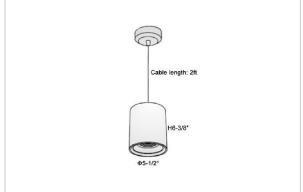

## Product Code: IK-RFlaxoPL-40W-40K-WH-90C-40D

| Voltage            | 100 - 277 V AC, 50-60 Hz                                         |  |  |
|--------------------|------------------------------------------------------------------|--|--|
| Lumen Output       | 3600lm                                                           |  |  |
| Power              | 40W                                                              |  |  |
| CCT                | 4000K                                                            |  |  |
| CRI                | >90                                                              |  |  |
| Beam Angle         | 40°                                                              |  |  |
| Light Distribution | Flood                                                            |  |  |
| LED Light Source   | Osram SOLERIQ S 19                                               |  |  |
| Start Time         | Instant                                                          |  |  |
| Driver             | Stand Alone (included)                                           |  |  |
| Operating Position | No Swiveling Type                                                |  |  |
| Dimming            | Triac Dimming / 0-10 V Dimming                                   |  |  |
| Heads Single Head  |                                                                  |  |  |
| Finish White       |                                                                  |  |  |
| Height             | 6-3/8"                                                           |  |  |
| Diameter           | 5-1/2"                                                           |  |  |
| Optics             | Optics Reflective Cup Structure                                  |  |  |
| IP Rating          | IP65                                                             |  |  |
| Application Area   | Guest Room, Restaurant, Meeting Room, Club, Hall, Hotel Entrance |  |  |
|                    |                                                                  |  |  |