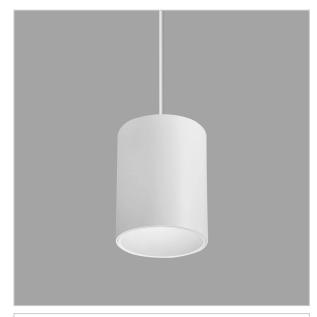

## Flaxo Pendant Lights

ITEM SKU#: 662187506418

Flaxo is a technologically advanced LED Pendant Light that incorporates electronic gear and a high-quality lens with wide beam spread. While commonly used as task light, the unique and state-of-the-art design of this luminaire also enhances the overall aesthetics of your store.