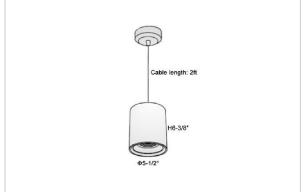

## Product Code: IK-RFlaxoPL-40W-30K-WH-90C-40D

| Voltage            | 100 - 277 V AC, 50-60 Hz                                         |
|--------------------|------------------------------------------------------------------|
| Lumen Output       | 3400lm                                                           |
| Power              | 40W                                                              |
| CCT                | 3000K                                                            |
| CRI                | >90                                                              |
| Beam Angle         | 40°                                                              |
| Light Distribution | Flood                                                            |
| LED Light Source   | Osram SOLERIQ S 19                                               |
| Start Time         | Instant                                                          |
| Driver             | Stand Alone (included)                                           |
| Operating Position | No Swiveling Type                                                |
| Dimming            | Triac Dimming / 0-10 V Dimming                                   |
| Heads              | Single Head                                                      |
| Finish             | White                                                            |
| Height             | 6-3/8"                                                           |
| Diameter           | 5-1/2"                                                           |
| Optics             | Reflective Cup Structure                                         |
| IP Rating          | IP65                                                             |
| Application Area   | Guest Room, Restaurant, Meeting Room, Club, Hall, Hotel Entrance |