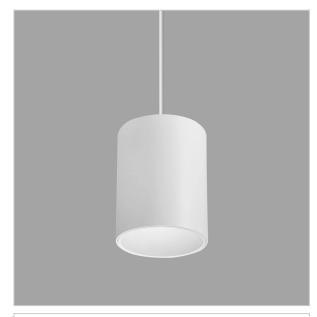

## Flaxo Pendant Lights

ITEM SKU#: 662187506401

Flaxo is a technologically advanced LED Pendant Light that incorporates electronic gear and a high-quality lens with wide beam spread. While commonly used as task light, the unique and state-of-the-art design of this luminaire also enhances the overall aesthetics of your store.