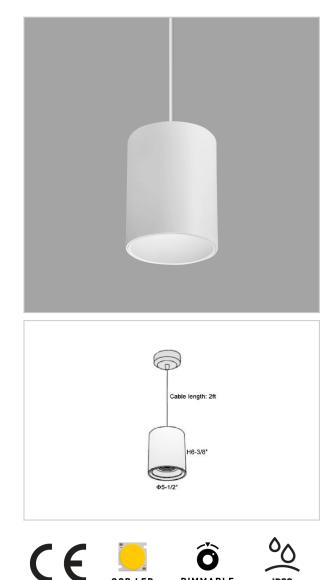

## Flaxo Pendant Lights

## Product Code : IK-RFlaxoPL-40W-27K-WH-90C-40D

| Voltage            | 100 - 277 V AC, 50-60 Hz                                         |
|--------------------|------------------------------------------------------------------|
| Lumen Output       | 3200lm                                                           |
| Power              | 40W                                                              |
| ССТ                | 2700K                                                            |
| CRI                | >90                                                              |
| Beam Angle         | 40°                                                              |
| Light Distribution | Flood                                                            |
| LED Light Source   | Osram SOLERIQ S 19                                               |
| Start Time         | Instant                                                          |
| Driver             | Stand Alone (included)                                           |
| Operating Position | No Swiveling Type                                                |
| Dimming            | Triac Dimming / 0-10 V Dimming                                   |
| Heads              | Single Head                                                      |
| Finish             | White                                                            |
| Height             | 6-3/8"                                                           |
| Diameter           | 5-1/2"                                                           |
| Optics             | Reflective Cup Structure                                         |
| IP Rating          | IP65                                                             |
| Application Area   | Guest Room, Restaurant, Meeting Room, Club, Hall, Hotel Entrance |

Flaxo is a technologically advanced LED Pendant Light that incorporates electronic gear and a high-quality lens with wide beam spread. While commonly used as task light, the unique and state-of-the-art design of this luminaire also enhances the overall aesthetics of vour others. your store.