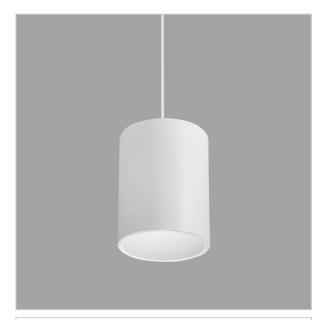

## Flaxo Pendant Lights

ITEM SKU#: 662187506371

## Product Code: IK-RFlaxoPL-30W-40K-WH-90C-40D

| Voltage            | 100 - 277 V AC, 50-60 Hz                                         |
|--------------------|------------------------------------------------------------------|
| Lumen Output       | 2700lm                                                           |
| Power              | 30W                                                              |
| CCT                | 4000K                                                            |
| CRI                | >90                                                              |
| Beam Angle         | 40°                                                              |
| Light Distribution | Flood                                                            |
| LED Light Source   | Osram SOLERIQ S 19                                               |
| Start Time         | Instant                                                          |
| Driver             | Stand Alone (included)                                           |
| Operating Position | No Swiveling Type                                                |
| Dimming            | Triac Dimming / 0-10 V Dimming                                   |
| Heads              | Single Head                                                      |
| Finish             | White                                                            |
| Height             | 6"                                                               |
| Diameter           | 4-1/2"                                                           |
| Optics             | Reflective Cup Structure                                         |
| IP Rating          | IP65                                                             |
| Application Area   | Guest Room, Restaurant, Meeting Room, Club, Hall, Hotel Entrance |

Flaxo is a technologically advanced LED Pendant Light that incorporates electronic gear and a high-quality lens with wide beam spread. While commonly used as task light, the unique and state-of-the-art design of this luminaire also enhances the overall aesthetics of your store.