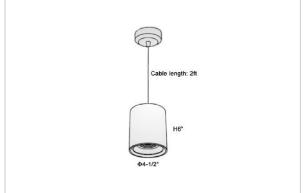

## Product Code: IK-RFlaxoPL-30W-40K-WH-90C-40D

| Voltage            | 100 - 277 V AC, 50-60 Hz                                         |
|--------------------|------------------------------------------------------------------|
| Lumen Output       | 2700lm                                                           |
| Power              | 30W                                                              |
| CCT                | 4000K                                                            |
| CRI                | >90                                                              |
| Beam Angle         | 40°                                                              |
| Light Distribution | Flood                                                            |
| LED Light Source   | Osram SOLERIQ S 19                                               |
| Start Time         | Instant                                                          |
| Driver             | Stand Alone (included)                                           |
| Operating Position | No Swiveling Type                                                |
| Dimming            | Triac Dimming / 0-10 V Dimming                                   |
| Heads              | Single Head                                                      |
| Finish             | White                                                            |
| Height             | 6"                                                               |
| Diameter           | 4-1/2"                                                           |
| Optics             | Reflective Cup Structure                                         |
| IP Rating          | IP65                                                             |
| Application Area   | Guest Room, Restaurant, Meeting Room, Club, Hall, Hotel Entrance |