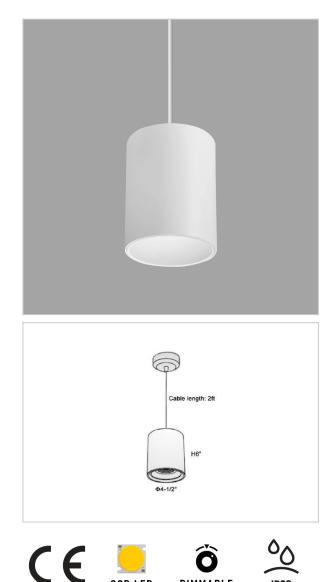

Flaxo Pendant Lights

## Product Code : IK-RFlaxoPL-30W-30K-WH-90C-40D

| Voltage            | 100 - 277 V AC, 50-60 Hz                                         |
|--------------------|------------------------------------------------------------------|
| Lumen Output       | 2550lm                                                           |
| Power              | 30W                                                              |
| CCT                | 3000K                                                            |
| CRI                | >90                                                              |
| Beam Angle         | 40°                                                              |
| Light Distribution | Flood                                                            |
| LED Light Source   | Osram SOLERIQ S 19                                               |
| Start Time         | Instant                                                          |
| Driver             | Stand Alone (included)                                           |
| Operating Position | No Swiveling Type                                                |
| Dimming            | Triac Dimming / 0-10 V Dimming                                   |
| Heads              | Single Head                                                      |
| Finish             | White                                                            |
| Height             | 6"                                                               |
| Diameter           | 4-1/2"                                                           |
| Optics             | Reflective Cup Structure                                         |
| IP Rating          | IP65                                                             |
| Application Area   | Guest Room, Restaurant, Meeting Room, Club, Hall, Hotel Entrance |

Flaxo is a technologically advanced LED Pendant Light that incorporates electronic gear and a high-quality lens with wide beam spread. While commonly used as task light, the unique and state-of-the-art design of this luminaire also enhances the overall aesthetics of vour others. your store.