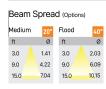

## Product Code : IK-RFlaxoPL-30W-30K-WH-90C-40D

| Voltage            | 100 - 277 V AC, 50-60 Hz                                         |
|--------------------|------------------------------------------------------------------|
| Lumen Output       | 2550lm                                                           |
| Power              | 30W                                                              |
| CCT                | 3000K                                                            |
| CRI                | >90                                                              |
| Beam Angle         | 40°                                                              |
| Light Distribution | Flood                                                            |
| LED Light Source   | Osram SOLERIQ S 19                                               |
| Start Time         | Instant                                                          |
| Driver             | Stand Alone (included)                                           |
| Operating Position | No Swiveling Type                                                |
| Dimming            | Triac Dimming / 0-10 V Dimming                                   |
| Heads              | Single Head                                                      |
| Finish             | White                                                            |
| Height             | 6"                                                               |
| Diameter           | 4-1/2"                                                           |
| Optics             | Reflective Cup Structure                                         |
| IP Rating          | IP65                                                             |
| Application Area   | Guest Room, Restaurant, Meeting Room, Club, Hall, Hotel Entrance |