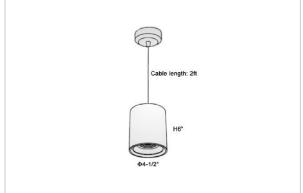

## Product Code: IK-RFlaxoPL-30W-27K-WH-90C-40D

| Voltage            | 100 - 277 V AC, 50-60 Hz                                         |
|--------------------|------------------------------------------------------------------|
| Lumen Output       | 2400lm                                                           |
| Power              | 30W                                                              |
| CCT                | 2700K                                                            |
| CRI                | >90                                                              |
| Beam Angle         | 40°                                                              |
| Light Distribution | Flood                                                            |
| LED Light Source   | Osram SOLERIQ S 19                                               |
| Start Time         | Instant                                                          |
| Driver             | Stand Alone (included)                                           |
| Operating Position | No Swiveling Type                                                |
| Dimming            | Triac Dimming / 0-10 V Dimming                                   |
| Heads              | Single Head                                                      |
| Finish             | White                                                            |
| Height             | 6"                                                               |
| Diameter           | 4-1/2"                                                           |
| Optics             | Reflective Cup Structure                                         |
| IP Rating          | IP65                                                             |
| Application Area   | Guest Room, Restaurant, Meeting Room, Club, Hall, Hotel Entrance |