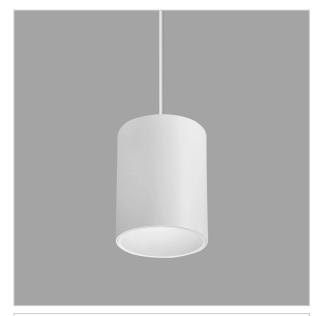

## Flaxo Pendant Lights

ITEM SKU#: 662187506357

Flaxo is a technologically advanced LED Pendant Light that incorporates electronic gear and a high-quality lens with wide beam spread. While commonly used as task light, the unique and state-of-the-art design of this luminaire also enhances the overall aesthetics of your store.