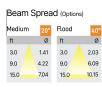

## Product Code : IK-RFlaxoPL-20W-50K-WH-90C-40D

| Voltage            | 100 - 277 V AC, 50-60 Hz                                         |
|--------------------|------------------------------------------------------------------|
| Lumen Output       | 1900lm                                                           |
| Power              | 20W                                                              |
| ССТ                | 5000K                                                            |
| CRI                | >90                                                              |
| Beam Angle         | 40°                                                              |
| Light Distribution | Flood                                                            |
| LED Light Source   | Osram SOLERIQ S 19                                               |
| Start Time         | Instant                                                          |
| Driver             | Stand Alone (included)                                           |
| Operating Position | No Swiveling Type                                                |
| Dimming            | Triac Dimming / 0-10 V Dimming                                   |
| Heads              | Single Head                                                      |
| Finish             | White                                                            |
| Height             | 6"                                                               |
| Diameter           | 3-3/4"                                                           |
| Optics             | Reflective Cup Structure                                         |
| IP Rating          | IP65                                                             |
| Application Area   | Guest Room, Restaurant, Meeting Room, Club, Hall, Hotel Entrance |