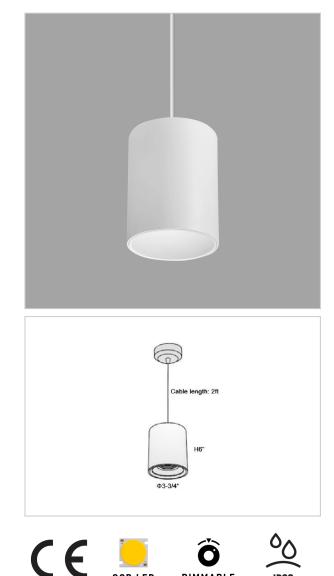

## Flaxo Pendant Lights

## Product Code : IK-RFlaxoPL-20W-50K-WH-90C-40D

| Voltage            | 100 - 277 V AC, 50-60 Hz                                         |
|--------------------|------------------------------------------------------------------|
| Lumen Output       | 1900lm                                                           |
| Power              | 20W                                                              |
| ССТ                | 5000K                                                            |
| CRI                | >90                                                              |
| Beam Angle         | 40°                                                              |
| Light Distribution | Flood                                                            |
| LED Light Source   | Osram SOLERIQ S 19                                               |
| Start Time         | Instant                                                          |
| Driver             | Stand Alone (included)                                           |
| Operating Position | No Swiveling Type                                                |
| Dimming            | Triac Dimming / 0-10 V Dimming                                   |
| Heads              | Single Head                                                      |
| Finish             | White                                                            |
| Height             | 6"                                                               |
| Diameter           | 3-3/4"                                                           |
| Optics             | Reflective Cup Structure                                         |
| IP Rating          | IP65                                                             |
| Application Area   | Guest Room, Restaurant, Meeting Room, Club, Hall, Hotel Entrance |

Flaxo is a technologically advanced LED Pendant Light that incorporates electronic gear and a high-quality lens with wide beam spread. While commonly used as task light, the unique and state-of-the-art design of this luminaire also enhances the overall aesthetics of vour others. your store.