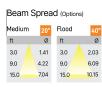

## Product Code : IK-RFlaxoPL-20W-40K-WH-90C-40D

| Voltage            | 100 - 277 V AC, 50-60 Hz                                         |
|--------------------|------------------------------------------------------------------|
| Lumen Output       | 1800lm                                                           |
| Power              | 20W                                                              |
| CCT                | 4000K                                                            |
| CRI                | >90                                                              |
| Beam Angle         | 40°                                                              |
| Light Distribution | Flood                                                            |
| LED Light Source   | Osram SOLERIQ S 19                                               |
| Start Time         | Instant                                                          |
| Driver             | Stand Alone (included)                                           |
| Operating Position | No Swiveling Type                                                |
| Dimming            | Triac Dimming / 0-10 V Dimming                                   |
| Heads              | Single Head                                                      |
| Finish             | White                                                            |
| Height             | 6"                                                               |
| Diameter           | 3-3/4"                                                           |
| Optics             | Reflective Cup Structure                                         |
| IP Rating          | IP65                                                             |
| Application Area   | Guest Room, Restaurant, Meeting Room, Club, Hall, Hotel Entrance |