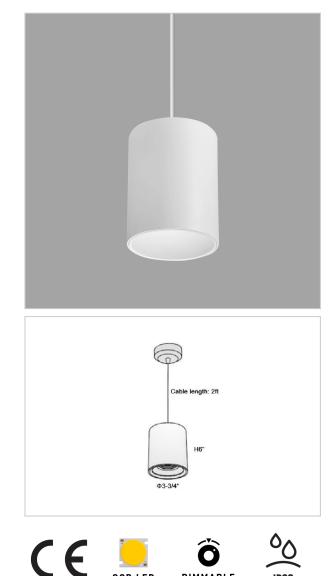

## Flaxo Pendant Lights

## Product Code : IK-RFlaxoPL-20W-40K-WH-90C-40D

| Voltage            | 100 - 277 V AC, 50-60 Hz                                         |
|--------------------|------------------------------------------------------------------|
| Lumen Output       | 1800lm                                                           |
| Power              | 20W                                                              |
| CCT                | 4000K                                                            |
| CRI                | >90                                                              |
| Beam Angle         | 40°                                                              |
| Light Distribution | Flood                                                            |
| LED Light Source   | Osram SOLERIQ S 19                                               |
| Start Time         | Instant                                                          |
| Driver             | Stand Alone (included)                                           |
| Operating Position | No Swiveling Type                                                |
| Dimming            | Triac Dimming / 0-10 V Dimming                                   |
| Heads              | Single Head                                                      |
| Finish             | White                                                            |
| Height             | 6"                                                               |
| Diameter           | 3-3/4"                                                           |
| Optics             | Reflective Cup Structure                                         |
| IP Rating          | IP65                                                             |
| Application Area   | Guest Room, Restaurant, Meeting Room, Club, Hall, Hotel Entrance |

Flaxo is a technologically advanced LED Pendant Light that incorporates electronic gear and a high-quality lens with wide beam spread. While commonly used as task light, the unique and state-of-the-art design of this luminaire also enhances the overall aesthetics of vour others. your store.