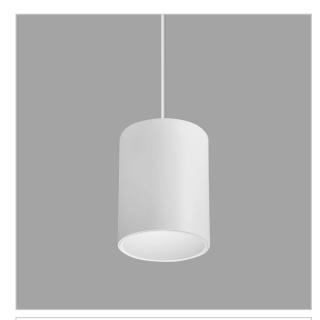

## Flaxo Pendant Lights

ITEM SKU#: 662187506326

Flaxo is a technologically advanced LED Pendant Light that incorporates electronic gear and a high-quality lens with wide beam spread. While commonly used as task light, the unique and state-of-the-art design of this luminaire also enhances the overall aesthetics of your store.