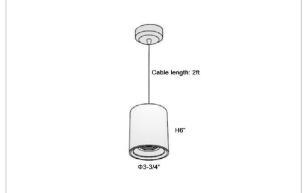

## Product Code: IK-RFlaxoPL-20W-30K-WH-90C-40D

| Voltage            | 100 - 277 V AC, 50-60 Hz                                         |
|--------------------|------------------------------------------------------------------|
| Lumen Output       | 1700lm                                                           |
| Power              | 20W                                                              |
| CCT                | 3000K                                                            |
| CRI                | >90                                                              |
| Beam Angle         | 40°                                                              |
| Light Distribution | Flood                                                            |
| LED Light Source   | Osram SOLERIQ S 19                                               |
| Start Time         | Instant                                                          |
| Driver             | Stand Alone (included)                                           |
| Operating Position | No Swiveling Type                                                |
| Dimming            | Triac Dimming / 0-10 V Dimming                                   |
| Heads              | Single Head                                                      |
| Finish             | White                                                            |
| Height             | 6"                                                               |
| Diameter           | 3-3/4"                                                           |
| Optics             | Reflective Cup Structure                                         |
| IP Rating          | IP65                                                             |
| Application Area   | Guest Room, Restaurant, Meeting Room, Club, Hall, Hotel Entrance |