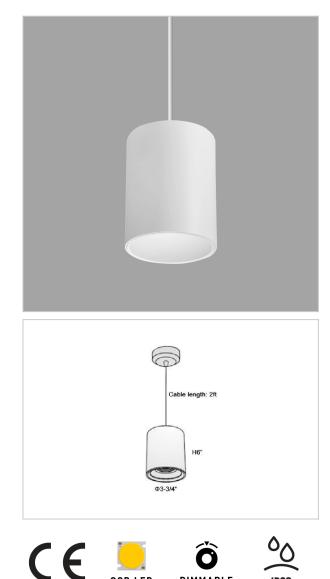

Flaxo Pendant Lights

## Product Code : IK-RFlaxoPL-20W-27K-WH-90C-40D

| Voltage            | 100 - 277 V AC, 50-60 Hz                                         |
|--------------------|------------------------------------------------------------------|
| Lumen Output       | 1800lm                                                           |
| Power              | 20W                                                              |
| CCT                | 2700K                                                            |
| CRI                | >90                                                              |
| Beam Angle         | 40°                                                              |
| Light Distribution | Flood                                                            |
| LED Light Source   | Osram SOLERIQ S 19                                               |
| Start Time         | Instant                                                          |
| Driver             | Stand Alone (included)                                           |
| Operating Position | No Swiveling Type                                                |
| Dimming            | Triac Dimming / 0-10 V Dimming                                   |
| Heads              | Single Head                                                      |
| Finish             | White                                                            |
| Height             | 6"                                                               |
| Diameter           | 3-3/4"                                                           |
| Optics             | Reflective Cup Structure                                         |
| IP Rating          | IP65                                                             |
| Application Area   | Guest Room, Restaurant, Meeting Room, Club, Hall, Hotel Entrance |