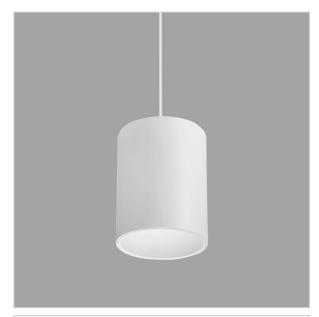

## Flaxo Pendant Lights

ITEM SKU#: 662187506265

Flaxo is a technologically advanced LED Pendant Light that incorporates electronic gear and a high-quality lens with wide beam spread. While commonly used as task light, the unique and state-of-the-art design of this luminaire also enhances the overall aesthetics of your store.