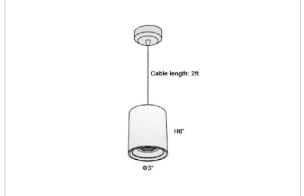

## Product Code: IK-RFlaxoPL-15W-27K-WH-90C-40D

| Voltage            | 100 - 277 V AC, 50-60 Hz                                         |
|--------------------|------------------------------------------------------------------|
| Lumen Output       | 1200lm                                                           |
| Power              | 15W                                                              |
| CCT                | 2700K                                                            |
| CRI                | >90                                                              |
| Beam Angle         | 40°                                                              |
| Light Distribution | Flood                                                            |
| LED Light Source   | Osram SOLERIQ S 19                                               |
| Start Time         | Instant                                                          |
| Driver             | Stand Alone (included)                                           |
| Operating Position | No Swiveling Type                                                |
| Dimming            | Triac Dimming / 0-10 V Dimming                                   |
| Heads              | Single Head                                                      |
| Finish             | White                                                            |
| Height             | 6"                                                               |
| Diameter           | 3"                                                               |
| Optics             | Reflective Cup Structure                                         |
| IP Rating          | IP65                                                             |
| Application Area   | Guest Room, Restaurant, Meeting Room, Club, Hall, Hotel Entrance |
|                    |                                                                  |