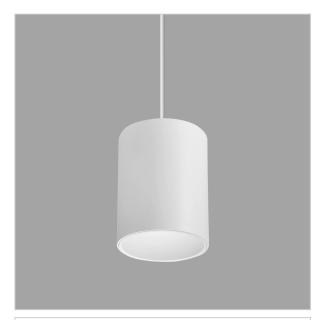

## Flaxo Pendant Lights

ITEM SKU#: 662187506234

Flaxo is a technologically advanced LED Pendant Light that incorporates electronic gear and a high-quality lens with wide beam spread. While commonly used as task light, the unique and state-of-the-art design of this luminaire also enhances the overall aesthetics of your store.