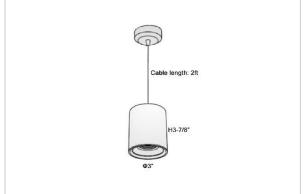

## Product Code: IK-RFlaxoPL-8W-40K-WH-90C-40D

| Voltage            | 100 - 277 V AC, 50-60 Hz                                         |
|--------------------|------------------------------------------------------------------|
| Lumen Output       | 720lm                                                            |
| Power              | 8W                                                               |
| CCT                | 4000K                                                            |
| CRI                | >90                                                              |
| Beam Angle         | 40°                                                              |
| Light Distribution | Flood                                                            |
| LED Light Source   | Osram SOLERIQ S 19                                               |
| Start Time         | Instant                                                          |
| Driver             | Stand Alone (included)                                           |
| Operating Position | No Swiveling Type                                                |
| Dimming            | Triac Dimming / 0-10 V Dimming                                   |
| Heads              | Single Head                                                      |
| Finish             | White                                                            |
| Height             | 3-7/8"                                                           |
| Diameter           | 3"                                                               |
| Optics             | Reflective Cup Structure                                         |
| IP Rating          | IP65                                                             |
| Application Area   | Guest Room, Restaurant, Meeting Room, Club, Hall, Hotel Entrance |
|                    |                                                                  |