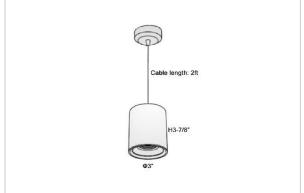

## Product Code: IK-RFlaxoPL-8W-30K-WH-90C-40D

| Voltage            | 100 - 277 V AC, 50-60 Hz                                         |
|--------------------|------------------------------------------------------------------|
| Lumen Output       | 680lm                                                            |
| Power              | 8W                                                               |
| CCT                | 3000K                                                            |
| CRI                | >90                                                              |
| Beam Angle         | 40°                                                              |
| Light Distribution | Flood                                                            |
| LED Light Source   | Osram SOLERIQ S 19                                               |
| Start Time         | Instant                                                          |
| Driver             | Stand Alone (included)                                           |
| Operating Position | No Swiveling Type                                                |
| Dimming            | Triac Dimming / 0-10 V Dimming                                   |
| Heads              | Single Head                                                      |
| Finish             | White                                                            |
| Height             | 3-7/8"                                                           |
| Diameter           | 3"                                                               |
| Optics             | Reflective Cup Structure                                         |
| IP Rating          | IP65                                                             |
| Application Area   | Guest Room, Restaurant, Meeting Room, Club, Hall, Hotel Entrance |
|                    |                                                                  |