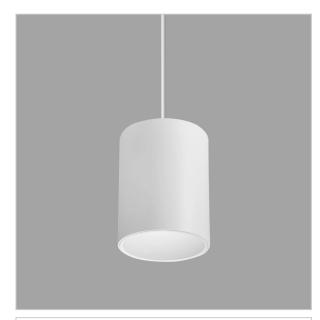

## Flaxo Pendant Lights

ITEM SKU#: 662187506227

Flaxo is a technologically advanced LED Pendant Light that incorporates electronic gear and a high-quality lens with wide beam spread. While commonly used as task light, the unique and state-of-the-art design of this luminaire also enhances the overall aesthetics of your store.