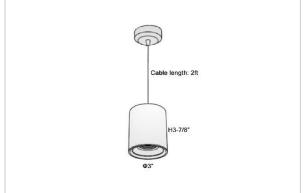

## Product Code: IK-RFlaxoPL-8W-27K-WH-90C-40D

| Voltage            | 100 - 277 V AC, 50-60 Hz                                         |
|--------------------|------------------------------------------------------------------|
| Lumen Output       | 640lm                                                            |
| Power              | 8W                                                               |
| CCT                | 2700K                                                            |
| CRI                | >90                                                              |
| Beam Angle         | 40°                                                              |
| Light Distribution | Flood                                                            |
| LED Light Source   | Osram SOLERIQ S 19                                               |
| Start Time         | Instant                                                          |
| Driver             | Stand Alone (included)                                           |
| Operating Position | No Swiveling Type                                                |
| Dimming            | Triac Dimming / 0-10 V Dimming                                   |
| Heads              | Single Head                                                      |
| Finish             | White                                                            |
| Height             | 3-7/8"                                                           |
| Diameter           | 3"                                                               |
| Optics             | Reflective Cup Structure                                         |
| IP Rating          | IP65                                                             |
| Application Area   | Guest Room, Restaurant, Meeting Room, Club, Hall, Hotel Entrance |
|                    |                                                                  |