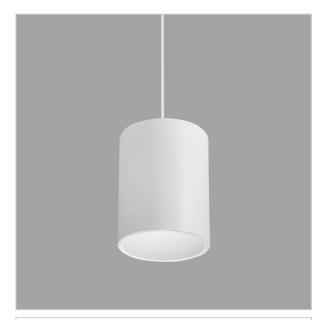

## Flaxo Pendant Lights

ITEM SKU#: 662187506210

Flaxo is a technologically advanced LED Pendant Light that incorporates electronic gear and a high-quality lens with wide beam spread. While commonly used as task light, the unique and state-of-the-art design of this luminaire also enhances the overall aesthetics of your store.