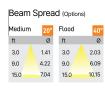

## Product Code : IK-RFlaxoPL-55W-50K-BL-90C-40D

| Voltage            | 100 - 277 V AC, 50-60 Hz                                         |
|--------------------|------------------------------------------------------------------|
| Lumen Output       | 5225Im                                                           |
| Power              | 55W                                                              |
| ССТ                | 5000K                                                            |
| CRI                | >90                                                              |
| Beam Angle         | 40°                                                              |
| Light Distribution | Flood                                                            |
| LED Light Source   | Osram SOLERIQ S 19                                               |
| Start Time         | Instant                                                          |
| Driver             | Stand Alone (included)                                           |
| Operating Position | No Swiveling Type                                                |
| Dimming            | Triac Dimming / 0-10 V Dimming                                   |
| Heads              | Single Head                                                      |
| Finish             | Black                                                            |
| Height             | 7-1/8"                                                           |
| Diameter           | 6-5/8"                                                           |
| Optics             | Reflective Cup Structure                                         |
| IP Rating          | IP65                                                             |
| Application Area   | Guest Room, Restaurant, Meeting Room, Club, Hall, Hotel Entrance |