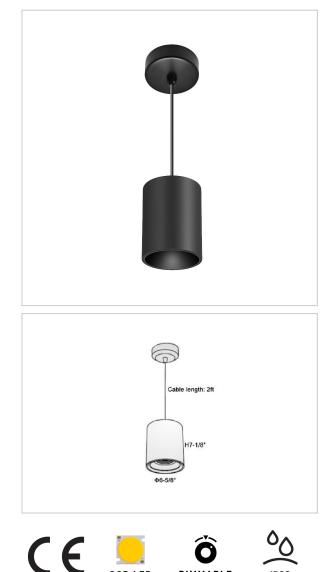

## Flaxo Pendant Lights

## Product Code : IK-RFlaxoPL-55W-50K-BL-90C-40D

| Voltage            | 100 - 277 V AC, 50-60 Hz                                         |
|--------------------|------------------------------------------------------------------|
| Lumen Output       | 5225Im                                                           |
| Power              | 55W                                                              |
| ССТ                | 5000K                                                            |
| CRI                | >90                                                              |
| Beam Angle         | 40°                                                              |
| Light Distribution | Flood                                                            |
| LED Light Source   | Osram SOLERIQ S 19                                               |
| Start Time         | Instant                                                          |
| Driver             | Stand Alone (included)                                           |
| Operating Position | No Swiveling Type                                                |
| Dimming            | Triac Dimming / 0-10 V Dimming                                   |
| Heads              | Single Head                                                      |
| Finish             | Black                                                            |
| Height             | 7-1/8"                                                           |
| Diameter           | 6-5/8"                                                           |
| Optics             | Reflective Cup Structure                                         |
| IP Rating          | IP65                                                             |
| Application Area   | Guest Room, Restaurant, Meeting Room, Club, Hall, Hotel Entrance |

Flaxo is a technologically advanced LED Pendant Light that incorporates electronic gear and a high-quality lens with wide beam spread. While commonly used as task light, the unique and state-of-the-art design of this luminaire also enhances the overall aesthetics of your store.