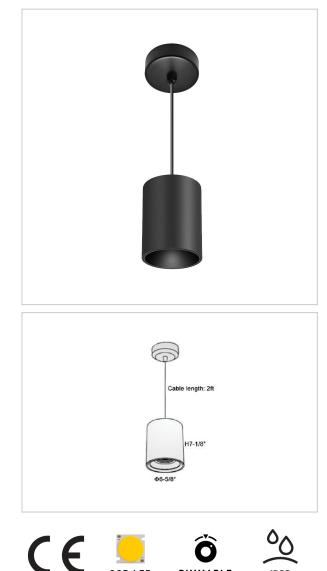

## Flaxo Pendant Lights

## Product Code : IK-RFlaxoPL-55W-40K-BL-90C-40D

| Voltage            | 100 - 277 V AC, 50-60 Hz                                         |
|--------------------|------------------------------------------------------------------|
| Lumen Output       | 4950lm                                                           |
| Power              | 55W                                                              |
| CCT                | 4000K                                                            |
| CRI                | >90                                                              |
| Beam Angle         | 40°                                                              |
| Light Distribution | Flood                                                            |
| LED Light Source   | Osram SOLERIQ S 19                                               |
| Start Time         | Instant                                                          |
| Driver             | Stand Alone (included)                                           |
| Operating Position | No Swiveling Type                                                |
| Dimming            | Triac Dimming / 0-10 V Dimming                                   |
| Heads              | Single Head                                                      |
| Finish             | Black                                                            |
| Height             | 7-1/8"                                                           |
| Diameter           | 6-5/8"                                                           |
| Optics             | Reflective Cup Structure                                         |
| IP Rating          | IP65                                                             |
| Application Area   | Guest Room, Restaurant, Meeting Room, Club, Hall, Hotel Entrance |
|                    |                                                                  |

Flaxo is a technologically advanced LED Pendant Light that incorporates electronic gear and a high-quality lens with wide beam spread. While commonly used as task light, the unique and state-of-the-art design of this luminaire also enhances the overall aesthetics of your store.