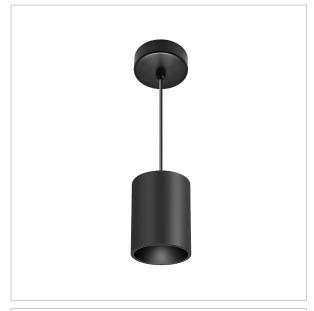

## Flaxo Pendant Lights

ITEM SKU#: 662187506166

Flaxo is a technologically advanced LED Pendant Light that incorporates electronic gear and a high-quality lens with wide beam spread. While commonly used as task light, the unique and state-of-the-art design of this luminaire also enhances the overall aesthetics of your store.