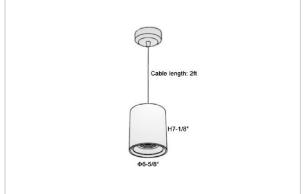

## Product Code: IK-RFlaxoPL-55W-27K-BL-90C-40D

| Voltage            | 100 - 277 V AC, 50-60 Hz                                         |  |  |  |
|--------------------|------------------------------------------------------------------|--|--|--|
| Lumen Output       | 4400lm                                                           |  |  |  |
| Power              | 55W                                                              |  |  |  |
| CCT                | 2700K                                                            |  |  |  |
| CRI                | >90                                                              |  |  |  |
| Beam Angle         | 40°                                                              |  |  |  |
| Light Distribution | Flood                                                            |  |  |  |
| LED Light Source   | Osram SOLERIQ S 19                                               |  |  |  |
| Start Time         | Instant                                                          |  |  |  |
| Driver             | Stand Alone (included)                                           |  |  |  |
| Operating Position | No Swiveling Type                                                |  |  |  |
| Dimming            | Triac Dimming / 0-10 V Dimming                                   |  |  |  |
| Heads              | Single Head                                                      |  |  |  |
| Finish             | Black                                                            |  |  |  |
| Height             | 7-1/8"                                                           |  |  |  |
| Diameter           | 6-5/8"                                                           |  |  |  |
| Optics             | Reflective Cup Structure                                         |  |  |  |
| IP Rating          | IP65                                                             |  |  |  |
| Application Area   | Guest Room, Restaurant, Meeting Room, Club, Hall, Hotel Entrance |  |  |  |