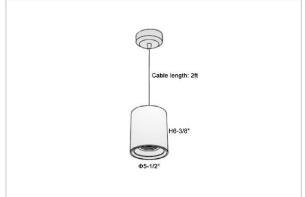

## Product Code: IK-RFlaxoPL-50W-50K-BL-90C-40D

| Voltage                                | 100 - 277 V AC, 50-60 Hz                                         |  |  |  |  |
|----------------------------------------|------------------------------------------------------------------|--|--|--|--|
| Lumen Output                           | 4750lm                                                           |  |  |  |  |
| Power                                  | 50W                                                              |  |  |  |  |
| CCT                                    | 5000K                                                            |  |  |  |  |
| CRI                                    | >90                                                              |  |  |  |  |
| Beam Angle                             | 40°                                                              |  |  |  |  |
| Light Distribution                     | Flood                                                            |  |  |  |  |
| LED Light Source                       | Osram SOLERIQ S 19                                               |  |  |  |  |
| Start Time                             | Instant                                                          |  |  |  |  |
| Driver                                 | Stand Alone (included)                                           |  |  |  |  |
| Operating Position                     | No Swiveling Type                                                |  |  |  |  |
| Dimming Triac Dimming / 0-10 V Dimming |                                                                  |  |  |  |  |
| Heads                                  | Single Head                                                      |  |  |  |  |
| Finish                                 | Black                                                            |  |  |  |  |
| Height                                 | 6-3/8"                                                           |  |  |  |  |
| Diameter                               | 5-1/2"                                                           |  |  |  |  |
| Optics                                 | Reflective Cup Structure                                         |  |  |  |  |
| IP Rating                              | IP65                                                             |  |  |  |  |
| Application Area                       | Guest Room, Restaurant, Meeting Room, Club, Hall, Hotel Entrance |  |  |  |  |