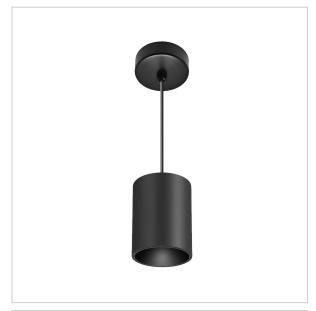

## Flaxo Pendant Lights

ITEM SKU#: 662187506159

## Product Code: IK-RFlaxoPL-50W-50K-BL-90C-40D

| Voltage                                | 100 - 277 V AC, 50-60 Hz                                         |  |  |  |  |
|----------------------------------------|------------------------------------------------------------------|--|--|--|--|
| Lumen Output                           | 4750lm                                                           |  |  |  |  |
| Power                                  | 50W                                                              |  |  |  |  |
| CCT                                    | 5000K                                                            |  |  |  |  |
| CRI                                    | >90                                                              |  |  |  |  |
| Beam Angle                             | 40°                                                              |  |  |  |  |
| Light Distribution                     | Flood                                                            |  |  |  |  |
| LED Light Source                       | Osram SOLERIQ S 19                                               |  |  |  |  |
| Start Time                             | Instant                                                          |  |  |  |  |
| Driver                                 | Stand Alone (included)                                           |  |  |  |  |
| Operating Position                     | No Swiveling Type                                                |  |  |  |  |
| Dimming Triac Dimming / 0-10 V Dimming |                                                                  |  |  |  |  |
| Heads                                  | Single Head                                                      |  |  |  |  |
| Finish                                 | Black                                                            |  |  |  |  |
| Height                                 | 6-3/8"                                                           |  |  |  |  |
| Diameter                               | 5-1/2"                                                           |  |  |  |  |
| Optics                                 | Reflective Cup Structure                                         |  |  |  |  |
| IP Rating                              | IP65                                                             |  |  |  |  |
| Application Area                       | Guest Room, Restaurant, Meeting Room, Club, Hall, Hotel Entrance |  |  |  |  |

Flaxo is a technologically advanced LED Pendant Light that incorporates electronic gear and a high-quality lens with wide beam spread. While commonly used as task light, the unique and state-of-the-art design of this luminaire also enhances the overall aesthetics of your store.