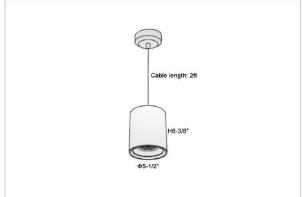

## Product Code: IK-RFlaxoPL-50W-40K-BL-90C-40D

| Voltage            | 100 - 277 V AC, 50-60 Hz                                         |
|--------------------|------------------------------------------------------------------|
| Lumen Output       | 4500lm                                                           |
| Power              | 50W                                                              |
| CCT                | 4000K                                                            |
| CRI                | >90                                                              |
| Beam Angle         | 40°                                                              |
| Light Distribution | Flood                                                            |
| LED Light Source   | Osram SOLERIQ S 19                                               |
| Start Time         | Instant                                                          |
| Driver             | Stand Alone (included)                                           |
| Operating Position | No Swiveling Type                                                |
| Dimming            | Triac Dimming / 0-10 V Dimming                                   |
| Heads              | Single Head                                                      |
| Finish             | Black                                                            |
| Height             | 6-3/8"                                                           |
| Diameter           | 5-1/2"                                                           |
| Optics             | Reflective Cup Structure                                         |
| IP Rating          | IP65                                                             |
| Application Area   | Guest Room, Restaurant, Meeting Room, Club, Hall, Hotel Entrance |