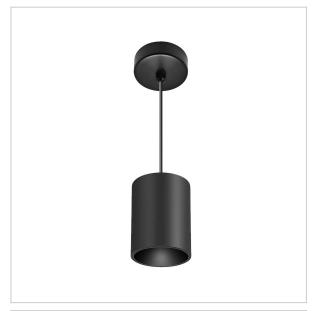

## Flaxo Pendant Lights

ITEM SKU#: 662187506142

Flaxo is a technologically advanced LED Pendant Light that incorporates electronic gear and a high-quality lens with wide beam spread. While commonly used as task light, the unique and state-of-the-art design of this luminaire also enhances the overall aesthetics of your store.