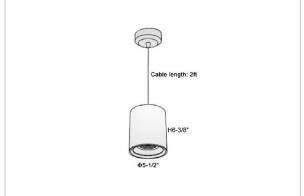

## Product Code: IK-RFlaxoPL-50W-30K-BL-90C-40D

| Voltage            | 100 - 277 V AC, 50-60 Hz                                         |
|--------------------|------------------------------------------------------------------|
| Lumen Output       | 4250lm                                                           |
| Power              | 50W                                                              |
| CCT                | 3000K                                                            |
| CRI                | >90                                                              |
| Beam Angle         | 40°                                                              |
| Light Distribution | Flood                                                            |
| LED Light Source   | Osram SOLERIQ S 19                                               |
| Start Time         | Instant                                                          |
| Driver             | Stand Alone (included)                                           |
| Operating Position | No Swiveling Type                                                |
| Dimming            | Triac Dimming / 0-10 V Dimming                                   |
| Heads              | Single Head                                                      |
| Finish             | Black                                                            |
| Height             | 6-3/8"                                                           |
| Diameter           | 5-1/2"                                                           |
| Optics             | Reflective Cup Structure                                         |
| IP Rating          | IP65                                                             |
| Application Area   | Guest Room, Restaurant, Meeting Room, Club, Hall, Hotel Entrance |