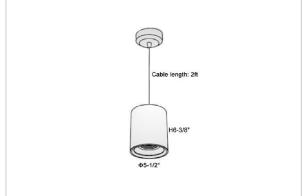

## Product Code: IK-RFlaxoPL-50W-27K-BL-90C-40D

| Voltage            | 100 - 277 V AC, 50-60 Hz                                         |
|--------------------|------------------------------------------------------------------|
| Lumen Output       | 4000lm                                                           |
| Power              | 50W                                                              |
| CCT                | 2700K                                                            |
| CRI                | >90                                                              |
| Beam Angle         | 40°                                                              |
| Light Distribution | Flood                                                            |
| LED Light Source   | Osram SOLERIQ S 19                                               |
| Start Time         | Instant                                                          |
| Driver             | Stand Alone (included)                                           |
| Operating Position | No Swiveling Type                                                |
| Dimming            | Triac Dimming / 0-10 V Dimming                                   |
| Heads              | Single Head                                                      |
| Finish             | Black                                                            |
| Height             | 6-3/8"                                                           |
| Diameter           | 5-1/2"                                                           |
| Optics             | Reflective Cup Structure                                         |
| IP Rating          | IP65                                                             |
| Application Area   | Guest Room, Restaurant, Meeting Room, Club, Hall, Hotel Entrance |