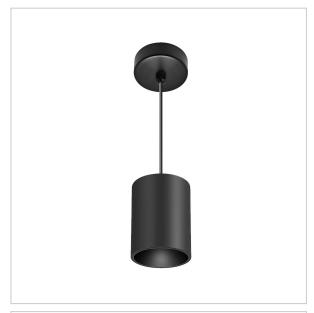

## Flaxo Pendant Lights

ITEM SKU#: 662187506128

## Product Code: IK-RFlaxoPL-50W-27K-BL-90C-40D

| Voltage            | 100 - 277 V AC, 50-60 Hz                                         |
|--------------------|------------------------------------------------------------------|
| Lumen Output       | 4000lm                                                           |
| Power              | 50W                                                              |
| CCT                | 2700K                                                            |
| CRI                | >90                                                              |
| Beam Angle         | 40°                                                              |
| Light Distribution | Flood                                                            |
| LED Light Source   | Osram SOLERIQ S 19                                               |
| Start Time         | Instant                                                          |
| Driver             | Stand Alone (included)                                           |
| Operating Position | No Swiveling Type                                                |
| Dimming            | Triac Dimming / 0-10 V Dimming                                   |
| Heads              | Single Head                                                      |
| Finish             | Black                                                            |
| Height             | 6-3/8"                                                           |
| Diameter           | 5-1/2"                                                           |
| Optics             | Reflective Cup Structure                                         |
| IP Rating          | IP65                                                             |
| Application Area   | Guest Room, Restaurant, Meeting Room, Club, Hall, Hotel Entrance |

Flaxo is a technologically advanced LED Pendant Light that incorporates electronic gear and a high-quality lens with wide beam spread. While commonly used as task light, the unique and state-of-the-art design of this luminaire also enhances the overall aesthetics of your store.