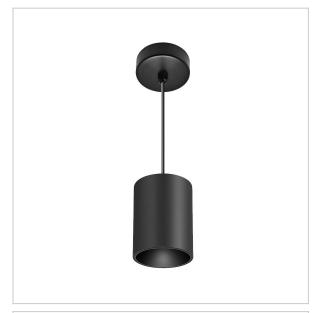

## Flaxo Pendant Lights

ITEM SKU#: 662187506111

## Product Code: IK-RFlaxoPL-40W-50K-BL-90C-40D

| Voltage            | 100 - 277 V AC, 50-60 Hz                                         |
|--------------------|------------------------------------------------------------------|
| Lumen Output       | 3800lm                                                           |
| Power              | 40W                                                              |
| CCT                | 5000K                                                            |
| CRI                | >90                                                              |
| Beam Angle         | 40°                                                              |
| Light Distribution | Flood                                                            |
| LED Light Source   | Osram SOLERIQ S 19                                               |
| Start Time         | Instant                                                          |
| Driver             | Stand Alone (included)                                           |
| Operating Position | No Swiveling Type                                                |
| Dimming            | Triac Dimming / 0-10 V Dimming                                   |
| Heads              | Single Head                                                      |
| Finish             | Black                                                            |
| Height             | 6-3/8"                                                           |
| Diameter           | 5-1/2"                                                           |
| Optics             | Reflective Cup Structure                                         |
| IP Rating          | IP65                                                             |
| Application Area   | Guest Room, Restaurant, Meeting Room, Club, Hall, Hotel Entrance |

Flaxo is a technologically advanced LED Pendant Light that incorporates electronic gear and a high-quality lens with wide beam spread. While commonly used as task light, the unique and state-of-the-art design of this luminaire also enhances the overall aesthetics of your store.