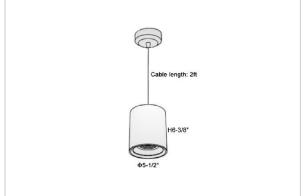

## Product Code: IK-RFlaxoPL-40W-50K-BL-90C-40D

| Voltage            | 100 - 277 V AC, 50-60 Hz                                         |
|--------------------|------------------------------------------------------------------|
| Lumen Output       | 3800lm                                                           |
| Power              | 40W                                                              |
| CCT                | 5000K                                                            |
| CRI                | >90                                                              |
| Beam Angle         | 40°                                                              |
| Light Distribution | Flood                                                            |
| LED Light Source   | Osram SOLERIQ S 19                                               |
| Start Time         | Instant                                                          |
| Driver             | Stand Alone (included)                                           |
| Operating Position | No Swiveling Type                                                |
| Dimming            | Triac Dimming / 0-10 V Dimming                                   |
| Heads              | Single Head                                                      |
| Finish             | Black                                                            |
| Height             | 6-3/8"                                                           |
| Diameter           | 5-1/2"                                                           |
| Optics             | Reflective Cup Structure                                         |
| IP Rating          | IP65                                                             |
| Application Area   | Guest Room, Restaurant, Meeting Room, Club, Hall, Hotel Entrance |