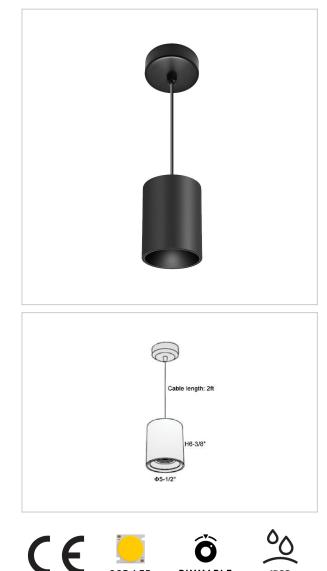

## Flaxo Pendant Lights

## Product Code : IK-RFlaxoPL-40W-40K-BL-90C-40D

| Voltage            | 100 - 277 V AC, 50-60 Hz                                         |
|--------------------|------------------------------------------------------------------|
| Lumen Output       | 3600lm                                                           |
| Power              | 40W                                                              |
| ССТ                | 4000K                                                            |
| CRI                | >90                                                              |
| Beam Angle         | 40°                                                              |
| Light Distribution | Flood                                                            |
| LED Light Source   | Osram SOLERIQ S 19                                               |
| Start Time         | Instant                                                          |
| Driver             | Stand Alone (included)                                           |
| Operating Position | No Swiveling Type                                                |
| Dimming            | Triac Dimming / 0-10 V Dimming                                   |
| Heads              | Single Head                                                      |
| Finish             | Black                                                            |
| Height             | 6-3/8"                                                           |
| Diameter           | 5-1/2"                                                           |
| Optics             | Reflective Cup Structure                                         |
| IP Rating          | IP65                                                             |
| Application Area   | Guest Room, Restaurant, Meeting Room, Club, Hall, Hotel Entrance |
|                    |                                                                  |

Flaxo is a technologically advanced LED Pendant Light that incorporates electronic gear and a high-quality lens with wide beam spread. While commonly used as task light, the unique and state-of-the-art design of this luminaire also enhances the overall aesthetics of your store.