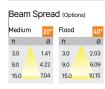

## Product Code : IK-RFlaxoPL-40W-40K-BL-90C-40D

| Voltage            | 100 - 277 V AC, 50-60 Hz                                         |
|--------------------|------------------------------------------------------------------|
| Lumen Output       | 3600lm                                                           |
| Power              | 40W                                                              |
| ССТ                | 4000K                                                            |
| CRI                | >90                                                              |
| Beam Angle         | 40°                                                              |
| Light Distribution | Flood                                                            |
| LED Light Source   | Osram SOLERIQ S 19                                               |
| Start Time         | Instant                                                          |
| Driver             | Stand Alone (included)                                           |
| Operating Position | No Swiveling Type                                                |
| Dimming            | Triac Dimming / 0-10 V Dimming                                   |
| Heads              | Single Head                                                      |
| Finish             | Black                                                            |
| Height             | 6-3/8"                                                           |
| Diameter           | 5-1/2"                                                           |
| Optics             | Reflective Cup Structure                                         |
| IP Rating          | IP65                                                             |
| Application Area   | Guest Room, Restaurant, Meeting Room, Club, Hall, Hotel Entrance |
|                    |                                                                  |