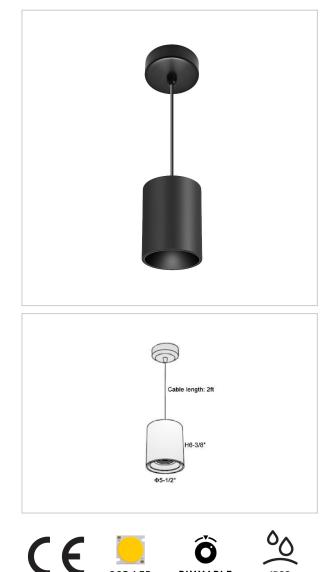

## Flaxo Pendant Lights

## Product Code : IK-RFlaxoPL-40W-30K-BL-90C-40D

| Voltage            | 100 - 277 V AC, 50-60 Hz                                         |
|--------------------|------------------------------------------------------------------|
| Lumen Output       | 3400lm                                                           |
| Power              | 40W                                                              |
| ССТ                | 3000K                                                            |
| CRI                | >90                                                              |
| Beam Angle         | 40°                                                              |
| Light Distribution | Flood                                                            |
| LED Light Source   | Osram SOLERIQ S 19                                               |
| Start Time         | Instant                                                          |
| Driver             | Stand Alone (included)                                           |
| Operating Position | No Swiveling Type                                                |
| Dimming            | Triac Dimming / 0-10 V Dimming                                   |
| Heads              | Single Head                                                      |
| Finish             | Black                                                            |
| Height             | 6-3/8"                                                           |
| Diameter           | 5-1/2"                                                           |
| Optics             | Reflective Cup Structure                                         |
| IP Rating          | IP65                                                             |
| Application Area   | Guest Room, Restaurant, Meeting Room, Club, Hall, Hotel Entrance |
|                    |                                                                  |

Flaxo is a technologically advanced LED Pendant Light that incorporates electronic gear and a high-quality lens with wide beam spread. While commonly used as task light, the unique and state-of-the-art design of this luminaire also enhances the overall aesthetics of your store.