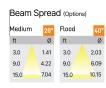

## Product Code : IK-RFlaxoPL-40W-30K-BL-90C-40D

| Voltage            | 100 - 277 V AC, 50-60 Hz                                         |
|--------------------|------------------------------------------------------------------|
| Lumen Output       | 3400lm                                                           |
| Power              | 40W                                                              |
| ССТ                | 3000K                                                            |
| CRI                | >90                                                              |
| Beam Angle         | 40°                                                              |
| Light Distribution | Flood                                                            |
| LED Light Source   | Osram SOLERIQ S 19                                               |
| Start Time         | Instant                                                          |
| Driver             | Stand Alone (included)                                           |
| Operating Position | No Swiveling Type                                                |
| Dimming            | Triac Dimming / 0-10 V Dimming                                   |
| Heads              | Single Head                                                      |
| Finish             | Black                                                            |
| Height             | 6-3/8"                                                           |
| Diameter           | 5-1/2"                                                           |
| Optics             | Reflective Cup Structure                                         |
| IP Rating          | IP65                                                             |
| Application Area   | Guest Room, Restaurant, Meeting Room, Club, Hall, Hotel Entrance |
|                    |                                                                  |

Flaxo is a technologically advanced LED Pendant Light that incorporates electronic gear and a high-quality lens with wide beam spread. While commonly used as task light, the unique and state-of-the-art design of this luminaire also enhances the overall aesthetics of your store.