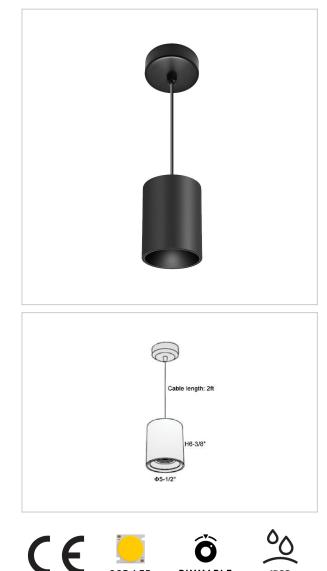

## Flaxo Pendant Lights

## Product Code : IK-RFlaxoPL-40W-27K-BL-90C-40D

| Voltage            | 100 - 277 V AC, 50-60 Hz                                         |
|--------------------|------------------------------------------------------------------|
| Lumen Output       | 3200lm                                                           |
| Power              | 40W                                                              |
| ССТ                | 2700K                                                            |
| CRI                | >90                                                              |
| Beam Angle         | 40°                                                              |
| Light Distribution | Flood                                                            |
| LED Light Source   | Osram SOLERIQ S 19                                               |
| Start Time         | Instant                                                          |
| Driver             | Stand Alone (included)                                           |
| Operating Position | No Swiveling Type                                                |
| Dimming            | Triac Dimming / 0-10 V Dimming                                   |
| Heads              | Single Head                                                      |
| Finish             | Black                                                            |
| Height             | 6-3/8"                                                           |
| Diameter           | 5-1/2"                                                           |
| Optics             | Reflective Cup Structure                                         |
| IP Rating          | IP65                                                             |
| Application Area   | Guest Room, Restaurant, Meeting Room, Club, Hall, Hotel Entrance |

Flaxo is a technologically advanced LED Pendant Light that incorporates electronic gear and a high-quality lens with wide beam spread. While commonly used as task light, the unique and state-of-the-art design of this luminaire also enhances the overall aesthetics of your store.