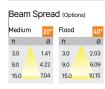

## Product Code : IK-RFlaxoPL-40W-27K-BL-90C-40D

| Voltage            | 100 - 277 V AC, 50-60 Hz                                         |
|--------------------|------------------------------------------------------------------|
| Lumen Output       | 3200lm                                                           |
| Power              | 40W                                                              |
| ССТ                | 2700K                                                            |
| CRI                | >90                                                              |
| Beam Angle         | 40°                                                              |
| Light Distribution | Flood                                                            |
| LED Light Source   | Osram SOLERIQ S 19                                               |
| Start Time         | Instant                                                          |
| Driver             | Stand Alone (included)                                           |
| Operating Position | No Swiveling Type                                                |
| Dimming            | Triac Dimming / 0-10 V Dimming                                   |
| Heads              | Single Head                                                      |
| Finish             | Black                                                            |
| Height             | 6-3/8"                                                           |
| Diameter           | 5-1/2"                                                           |
| Optics             | Reflective Cup Structure                                         |
| IP Rating          | IP65                                                             |
| Application Area   | Guest Room, Restaurant, Meeting Room, Club, Hall, Hotel Entrance |