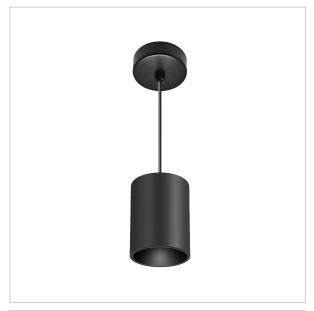

## Flaxo Pendant Lights

Flaxo is a technologically advanced LED Pendant Light that incorporates electronic gear and a high-quality lens with wide beam spread. While commonly used as task light, the unique and state-of-the-art design of this luminaire also enhances the overall aesthetics of your store.

## Product Code: IK-RFlaxoPL-30W-40K-BL-90C-40D

| Voltage            | 100 - 277 V AC, 50-60 Hz                                         |
|--------------------|------------------------------------------------------------------|
| Lumen Output       | 2700lm                                                           |
| Power              | 30W                                                              |
| CCT                | 4000K                                                            |
| CRI                | >90                                                              |
| Beam Angle         | 40°                                                              |
| Light Distribution | Flood                                                            |
| LED Light Source   | Osram SOLERIQ S 19                                               |
| Start Time         | Instant                                                          |
| Driver             | Stand Alone (included)                                           |
| Operating Position | No Swiveling Type                                                |
| Dimming            | Triac Dimming / 0-10 V Dimming                                   |
| Heads              | Single Head                                                      |
| Finish             | Black                                                            |
| Height             | 6"                                                               |
| Diameter           | 4-1/2"                                                           |
| Optics             | Reflective Cup Structure                                         |
| IP Rating          | IP65                                                             |
| Application Area   | Guest Room, Restaurant, Meeting Room, Club, Hall, Hotel Entrance |
|                    |                                                                  |