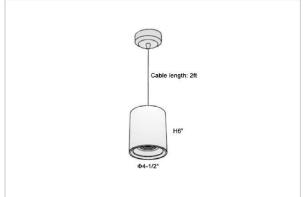

## Product Code: IK-RFlaxoPL-30W-40K-BL-90C-40D

| Voltage            | 100 - 277 V AC, 50-60 Hz                                         |
|--------------------|------------------------------------------------------------------|
| Lumen Output       | 2700lm                                                           |
| Power              | 30W                                                              |
| CCT                | 4000K                                                            |
| CRI                | >90                                                              |
| Beam Angle         | 40°                                                              |
| Light Distribution | Flood                                                            |
| LED Light Source   | Osram SOLERIQ S 19                                               |
| Start Time         | Instant                                                          |
| Driver             | Stand Alone (included)                                           |
| Operating Position | No Swiveling Type                                                |
| Dimming            | Triac Dimming / 0-10 V Dimming                                   |
| Heads              | Single Head                                                      |
| Finish             | Black                                                            |
| Height             | 6"                                                               |
| Diameter           | 4-1/2"                                                           |
| Optics             | Reflective Cup Structure                                         |
| IP Rating          | IP65                                                             |
| Application Area   | Guest Room, Restaurant, Meeting Room, Club, Hall, Hotel Entrance |
|                    |                                                                  |