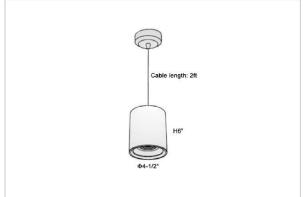

## Product Code: IK-RFlaxoPL-30W-30K-BL-90C-40D

| Voltage            | 100 - 277 V AC, 50-60 Hz                                         |
|--------------------|------------------------------------------------------------------|
| Lumen Output       | 2550lm                                                           |
| Power              | 30W                                                              |
| CCT                | 3000K                                                            |
| CRI                | >90                                                              |
| Beam Angle         | 40°                                                              |
| Light Distribution | Flood                                                            |
| LED Light Source   | Osram SOLERIQ S 19                                               |
| Start Time         | Instant                                                          |
| Driver             | Stand Alone (included)                                           |
| Operating Position | No Swiveling Type                                                |
| Dimming            | Triac Dimming / 0-10 V Dimming                                   |
| Heads              | Single Head                                                      |
| Finish             | Black                                                            |
| Height             | 6"                                                               |
| Diameter           | 4-1/2"                                                           |
| Optics             | Reflective Cup Structure                                         |
| IP Rating          | IP65                                                             |
| Application Area   | Guest Room, Restaurant, Meeting Room, Club, Hall, Hotel Entrance |
|                    |                                                                  |