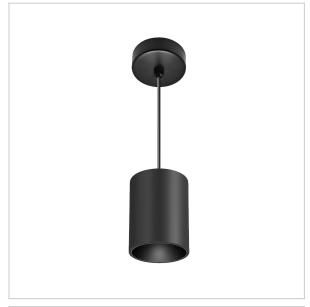

## Flaxo Pendant Lights

ITEM SKU#: 662187506050

## Product Code: IK-RFlaxoPL-30W-30K-BL-90C-40D

| Voltage            | 100 - 277 V AC, 50-60 Hz                                         |
|--------------------|------------------------------------------------------------------|
| Lumen Output       | 2550lm                                                           |
| Power              | 30W                                                              |
| CCT                | 3000K                                                            |
| CRI                | >90                                                              |
| Beam Angle         | 40°                                                              |
| Light Distribution | Flood                                                            |
| LED Light Source   | Osram SOLERIQ S 19                                               |
| Start Time         | Instant                                                          |
| Driver             | Stand Alone (included)                                           |
| Operating Position | No Swiveling Type                                                |
| Dimming            | Triac Dimming / 0-10 V Dimming                                   |
| Heads              | Single Head                                                      |
| Finish             | Black                                                            |
| Height             | 6"                                                               |
| Diameter           | 4-1/2"                                                           |
| Optics             | Reflective Cup Structure                                         |
| IP Rating          | IP65                                                             |
| Application Area   | Guest Room, Restaurant, Meeting Room, Club, Hall, Hotel Entrance |
|                    |                                                                  |

Flaxo is a technologically advanced LED Pendant Light that incorporates electronic gear and a high-quality lens with wide beam spread. While commonly used as task light, the unique and state-of-the-art design of this luminaire also enhances the overall aesthetics of your store.