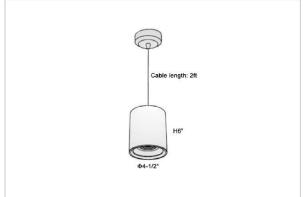

## Product Code: IK-RFlaxoPL-30W-27K-BL-90C-40D

| Voltage            | 100 - 277 V AC, 50-60 Hz                                         |
|--------------------|------------------------------------------------------------------|
| Lumen Output       | 2400lm                                                           |
| Power              | 30W                                                              |
| CCT                | 2700K                                                            |
| CRI                | >90                                                              |
| Beam Angle         | 40°                                                              |
| Light Distribution | Flood                                                            |
| LED Light Source   | Osram SOLERIQ S 19                                               |
| Start Time         | Instant                                                          |
| Driver             | Stand Alone (included)                                           |
| Operating Position | No Swiveling Type                                                |
| Dimming            | Triac Dimming / 0-10 V Dimming                                   |
| Heads              | Single Head                                                      |
| Finish             | Black                                                            |
| Height             | 6"                                                               |
| Diameter           | 4-1/2"                                                           |
| Optics             | Reflective Cup Structure                                         |
| IP Rating          | IP65                                                             |
| Application Area   | Guest Room, Restaurant, Meeting Room, Club, Hall, Hotel Entrance |