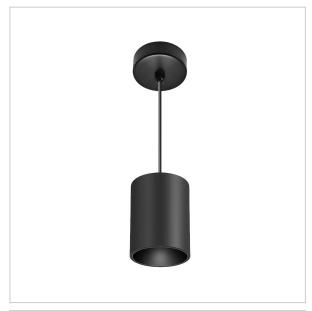

## Flaxo Pendant Lights

ITEM SKU#: 662187506043

Flaxo is a technologically advanced LED Pendant Light that incorporates electronic gear and a high-quality lens with wide beam spread. While commonly used as task light, the unique and state-of-the-art design of this luminaire also enhances the overall aesthetics of your store.