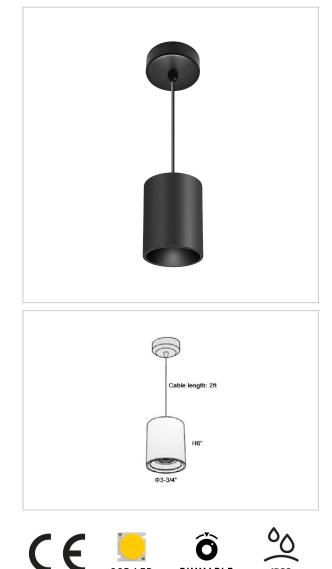

## Flaxo Pendant Lights

## Product Code : IK-RFlaxoPL-20W-50K-BL-90C-40D

| Voltage            | 100 - 277 V AC, 50-60 Hz                                         |
|--------------------|------------------------------------------------------------------|
| Lumen Output       | 1900lm                                                           |
| Power              | 20W                                                              |
| ССТ                | 5000K                                                            |
| CRI                | >90                                                              |
| Beam Angle         | 40°                                                              |
| Light Distribution | Flood                                                            |
| LED Light Source   | Osram SOLERIQ S 19                                               |
| Start Time         | Instant                                                          |
| Driver             | Stand Alone (included)                                           |
| Operating Position | No Swiveling Type                                                |
| Dimming            | Triac Dimming / 0-10 V Dimming                                   |
| Heads              | Single Head                                                      |
| Finish             | Black                                                            |
| Height             | 6"                                                               |
| Diameter           | 3-3/4"                                                           |
| Optics             | Reflective Cup Structure                                         |
| IP Rating          | IP65                                                             |
| Application Area   | Guest Room, Restaurant, Meeting Room, Club, Hall, Hotel Entrance |

Flaxo is a technologically advanced LED Pendant Light that incorporates electronic gear and a high-quality lens with wide beam spread. While commonly used as task light, the unique and state-of-the-art design of this luminaire also enhances the overall aesthetics of your store.