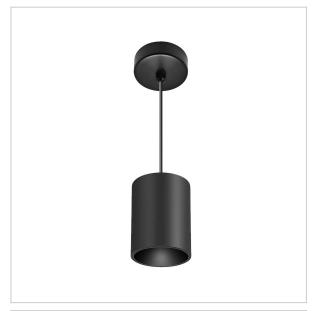

## Flaxo Pendant Lights

ITEM SKU#: 662187506005

Flaxo is a technologically advanced LED Pendant Light that incorporates electronic gear and a high-quality lens with wide beam spread. While commonly used as task light, the unique and state-of-the-art design of this luminaire also enhances the overall aesthetics of your store.