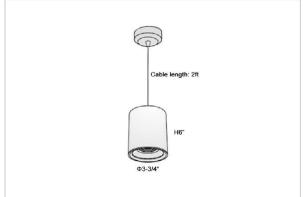

## Product Code: IK-RFlaxoPL-20W-40K-BL-90C-40D

| Voltage            | 100 - 277 V AC, 50-60 Hz                                         |
|--------------------|------------------------------------------------------------------|
| Lumen Output       | 1800lm                                                           |
| Power              | 20W                                                              |
| CCT                | 4000K                                                            |
| CRI                | >90                                                              |
| Beam Angle         | 40°                                                              |
| Light Distribution | Flood                                                            |
| LED Light Source   | Osram SOLERIQ S 19                                               |
| Start Time         | Instant                                                          |
| Driver             | Stand Alone (included)                                           |
| Operating Position | No Swiveling Type                                                |
| Dimming            | Triac Dimming / 0-10 V Dimming                                   |
| Heads              | Single Head                                                      |
| Finish             | Black                                                            |
| Height             | 6"                                                               |
| Diameter           | 3-3/4"                                                           |
| Optics             | Reflective Cup Structure                                         |
| IP Rating          | IP65                                                             |
| Application Area   | Guest Room, Restaurant, Meeting Room, Club, Hall, Hotel Entrance |
|                    |                                                                  |