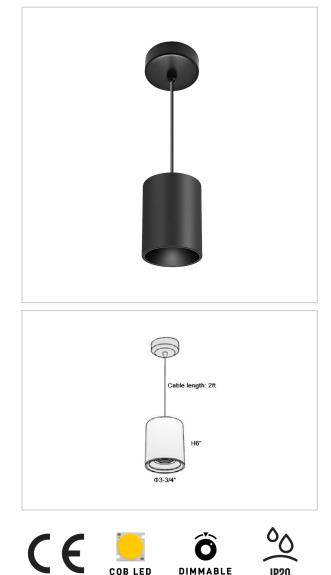

## Flaxo Pendant Lights

## Product Code : IK-RFlaxoPL-20W-27K-BL-90C-40D

| Voltage            | 100 - 277 V AC, 50-60 Hz                                         |
|--------------------|------------------------------------------------------------------|
| Lumen Output       | 1800lm                                                           |
| Power              | 20W                                                              |
| ССТ                | 2700K                                                            |
| CRI                | >90                                                              |
| Beam Angle         | 40°                                                              |
| Light Distribution | Flood                                                            |
| LED Light Source   | Osram SOLERIQ S 19                                               |
| Start Time         | Instant                                                          |
| Driver             | Stand Alone (included)                                           |
| Operating Position | No Swiveling Type                                                |
| Dimming            | Triac Dimming / 0-10 V Dimming                                   |
| Heads              | Single Head                                                      |
| Finish             | Black                                                            |
| Height             | 6"                                                               |
| Diameter           | 3-3/4"                                                           |
| Optics             | Reflective Cup Structure                                         |
| IP Rating          | IP65                                                             |
| Application Area   | Guest Room, Restaurant, Meeting Room, Club, Hall, Hotel Entrance |
|                    |                                                                  |

Flaxo is a technologically advanced LED Pendant Light that incorporates electronic gear and a high-quality lens with wide beam spread. While commonly used as task light, the unique and state-of-the-art design of this luminaire also enhances the overall aesthetics of vour others. your store.