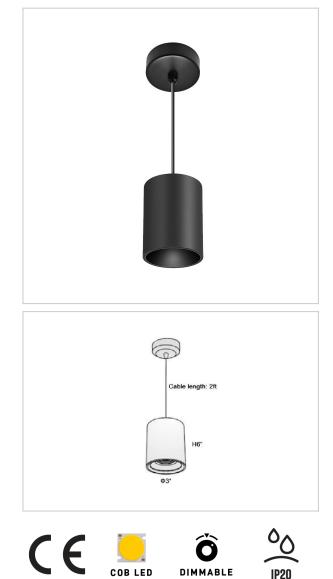

## Flaxo Pendant Lights

## Product Code : IK-RFlaxoPL-15W-50K-BL-90C-40D

| Voltage            | 100 - 277 V AC, 50-60 Hz                                         |
|--------------------|------------------------------------------------------------------|
| Lumen Output       | 1425lm                                                           |
| Power              | 15W                                                              |
| ССТ                | 5000K                                                            |
| CRI                | >90                                                              |
| Beam Angle         | 40°                                                              |
| Light Distribution | Flood                                                            |
| LED Light Source   | Osram SOLERIQ S 19                                               |
| Start Time         | Instant                                                          |
| Driver             | Stand Alone (included)                                           |
| Operating Position | No Swiveling Type                                                |
| Dimming            | Triac Dimming / 0-10 V Dimming                                   |
| Heads              | Single Head                                                      |
| Finish             | Black                                                            |
| Height             | 6"                                                               |
| Diameter           | 3"                                                               |
| Optics             | Reflective Cup Structure                                         |
| IP Rating          | IP65                                                             |
| Application Area   | Guest Room, Restaurant, Meeting Room, Club, Hall, Hotel Entrance |

Flaxo is a technologically advanced LED Pendant Light that incorporates electronic gear and a high-quality lens with wide beam spread. While commonly used as task light, the unique and state-of-the-art design of this luminaire also enhances the overall aesthetics of your store.