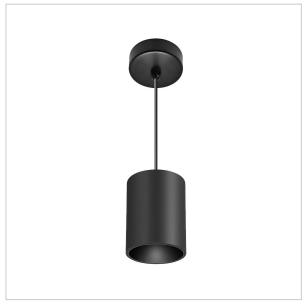

## Flaxo Pendant Lights

## Product Code: IK-RFlaxoPL-15W-40K-BL-90C-40D

| Voltage            | 100 - 277 V AC, 50-60 Hz                                         |
|--------------------|------------------------------------------------------------------|
| Lumen Output       | 1350lm                                                           |
| Power              | 15W                                                              |
| CCT                | 4000K                                                            |
| CRI                | >90                                                              |
| Beam Angle         | 40°                                                              |
| Light Distribution | Flood                                                            |
| LED Light Source   | Osram SOLERIQ S 19                                               |
| Start Time         | Instant                                                          |
| Driver             | Stand Alone (included)                                           |
| Operating Position | No Swiveling Type                                                |
| Dimming            | Triac Dimming / 0-10 V Dimming                                   |
| Heads              | Single Head                                                      |
| Finish             | Black                                                            |
| Height             | 6"                                                               |
| Diameter           | 3"                                                               |
| Optics             | Reflective Cup Structure                                         |
| IP Rating          | IP65                                                             |
| Application Area   | Guest Room, Restaurant, Meeting Room, Club, Hall, Hotel Entrance |

Flaxo is a technologically advanced LED Pendant Light that incorporates electronic gear and a high-quality lens with wide beam spread. While commonly used as task light, the unique and state-of-the-art design of this luminaire also enhances the overall aesthetics of your store.