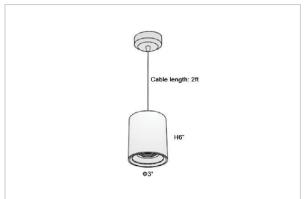

## Product Code: IK-RFlaxoPL-15W-40K-BL-90C-40D

| Voltage            | 100 - 277 V AC, 50-60 Hz                                         |
|--------------------|------------------------------------------------------------------|
| Lumen Output       | 1350lm                                                           |
| Power              | 15W                                                              |
| CCT                | 4000K                                                            |
| CRI                | >90                                                              |
| Beam Angle         | 40°                                                              |
| Light Distribution | Flood                                                            |
| LED Light Source   | Osram SOLERIQ S 19                                               |
| Start Time         | Instant                                                          |
| Driver             | Stand Alone (included)                                           |
| Operating Position | No Swiveling Type                                                |
| Dimming            | Triac Dimming / 0-10 V Dimming                                   |
| Heads              | Single Head                                                      |
| Finish             | Black                                                            |
| Height             | 6"                                                               |
| Diameter           | 3"                                                               |
| Optics             | Reflective Cup Structure                                         |
| IP Rating          | IP65                                                             |
| Application Area   | Guest Room, Restaurant, Meeting Room, Club, Hall, Hotel Entrance |