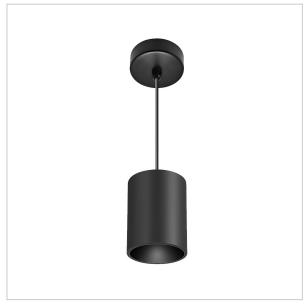

## Flaxo Pendant Lights

Flaxo is a technologically advanced LED Pendant Light that incorporates electronic gear and a high-quality lens with wide beam spread. While commonly used as task light, the unique and state-of-the-art design of this luminaire also enhances the overall aesthetics of your store.