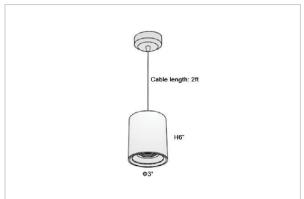

## Product Code: IK-RFlaxoPL-15W-27K-BL-90C-40D

| Voltage            | 100 - 277 V AC, 50-60 Hz                                         |
|--------------------|------------------------------------------------------------------|
| Lumen Output       | 1200lm                                                           |
| Power              | 15W                                                              |
| CCT                | 2700K                                                            |
| CRI                | >90                                                              |
| Beam Angle         | 40°                                                              |
| Light Distribution | Flood                                                            |
| LED Light Source   | Osram SOLERIQ S 19                                               |
| Start Time         | Instant                                                          |
| Driver             | Stand Alone (included)                                           |
| Operating Position | No Swiveling Type                                                |
| Dimming            | Triac Dimming / 0-10 V Dimming                                   |
| Heads              | Single Head                                                      |
| Finish             | Black                                                            |
| Height             | 6"                                                               |
| Diameter           | 3"                                                               |
| Optics             | Reflective Cup Structure                                         |
| IP Rating          | IP65                                                             |
| Application Area   | Guest Room, Restaurant, Meeting Room, Club, Hall, Hotel Entrance |