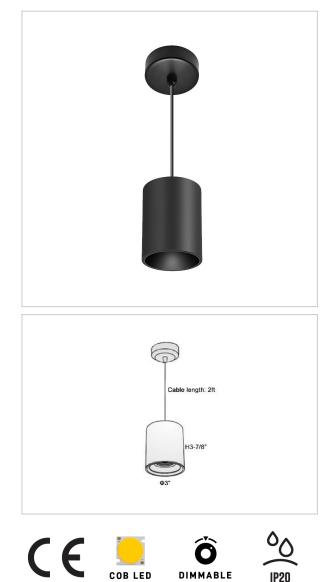

## Flaxo Pendant Lights

## Product Code : IK-RFlaxoPL-8W-50K-BL-90C-40D

| Voltage            | 100 - 277 V AC, 50-60 Hz                                         |
|--------------------|------------------------------------------------------------------|
| Lumen Output       | 760lm                                                            |
| Power              | 8W                                                               |
| CCT                | 5000K                                                            |
| CRI                | >90                                                              |
| Beam Angle         | 40°                                                              |
| Light Distribution | Flood                                                            |
| LED Light Source   | Osram SOLERIQ S 19                                               |
| Start Time         | Instant                                                          |
| Driver             | Stand Alone (included)                                           |
| Operating Position | No Swiveling Type                                                |
| Dimming            | Triac Dimming / 0-10 V Dimming                                   |
| Heads              | Single Head                                                      |
| Finish             | Black                                                            |
| Height             | 3-7/8"                                                           |
| Diameter           | 3"                                                               |
| Optics             | Reflective Cup Structure                                         |
| IP Rating          | IP65                                                             |
| Application Area   | Guest Room, Restaurant, Meeting Room, Club, Hall, Hotel Entrance |

Flaxo is a technologically advanced LED Pendant Light that incorporates electronic gear and a high-quality lens with wide beam spread. While commonly used as task light, the unique and state-of-the-art design of this luminaire also enhances the overall aesthetics of your store.